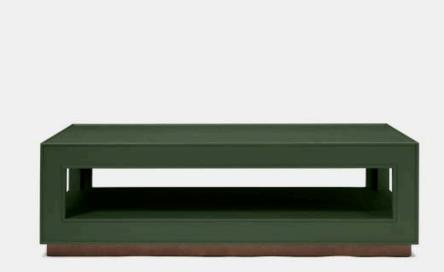

## FINISHES

Moss

Light Gray

ADEEN COFFEE TABLE

FURADEENCF6040MS MG064379

ADEEN, Coffee Table, Moss, 60"Lx40"Wx18"H, Faux Ostrich.

The rich texture of faux ostrich elevates the clean lines of this coffee table. The crisp geometry of its architecture is emphasized by a frame edged in slender molding and the addition of a shelf.