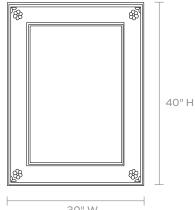

## DIMENSIONS

30"W x 40"H Outer Profile: 1"

**REFLECTION AREA** 18.75"W x 30.75"H

**TYPE OF HARDWARE** D-Ring

Our mirrors are designed to be hung by a professional, usually by wire. Actual hanging specifics vary on a case by case basis and depend on several variables, including the mirror weight and wall type. Incorrect hanging can result in damage to the mirror or the wall. Made Goods is not responsible for damage due to incorrect hanging of our pieces.

## HANGING ORIENTATION

Portrait/Landscape

WEIGHT

28lbs

MIRROR TYPE Normal

30" W

For more information visit madegoods.com, email info@madegoods.com or call 626 333 1177