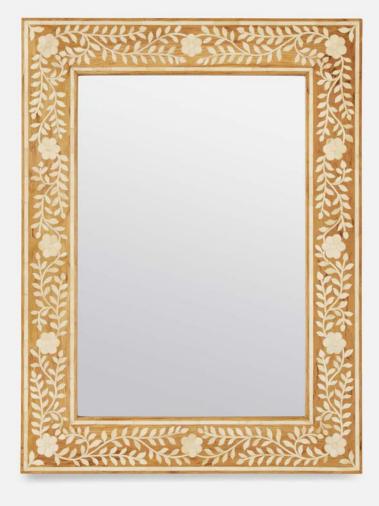

# FINISH

ADELISE

Our Adelise mirror has a simple, white oak frame that showcases the beauty of bone inlay—a technique artisans have perfected over centuries. By contrasting a delicate floral pattern against natural wood grain, this flat mirror quietly brings drama to any space.