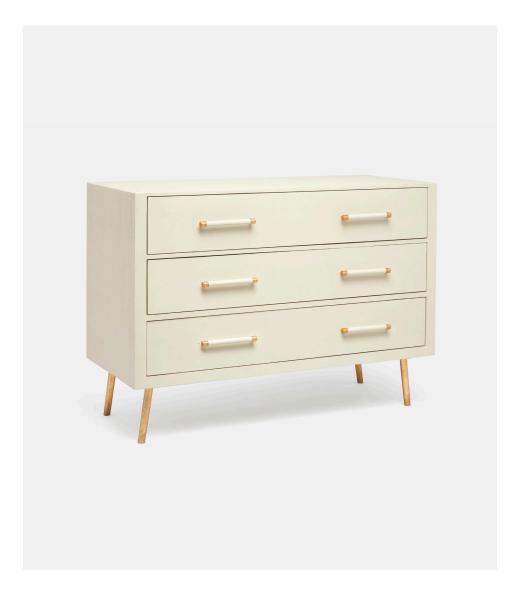

## **ALENE DRESSER**

The mid-century-inspired shape of our Alene pairs perfectly with our faux linen finish. Three drawers provide ample storage, and tapered metal legs keep the dresser from feeling bulky. The handles are also covered in faux linen with brass hardware detailing, a thoughtful finishing touch on a piece made for modern design lovers.

#### **MATERIAL**

Faux Linen

### **DIMENSIONS**

48"L x 20"W x 34"H

### **NUMBER OF DRAWERS**

3

### **CLOSING MECHANISM**

Self-Closing

### **FREE FLOATING**

Yes

This item is handcrafted and may show slight variation in size from one piece to another.