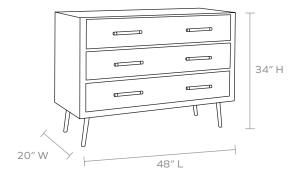

# **MADE GOODS**



## **ALENE DRESSER**

The mid-century-inspired shape of our Alene pairs perfectly with our faux linen finish. Three drawers provide ample storage, and tapered metal legs keep the dresser from feeling bulky. The handles are also covered in faux linen with brass hardware detailing, a thoughtful finishing touch on a piece made for modern design lovers.

#### **MATERIAL**

Faux Linen

### **DIMENSIONS**

48"L x 20"W x 34"H

### **NUMBER OF DRAWERS**

3

### **CLOSING MECHANISM**

Self-Closing

### **FREE FLOATING**

Yes

This item is handcrafted and may show slight variation in size from one piece to another.

### **FINISHES**



Dark Mushroom



Pine