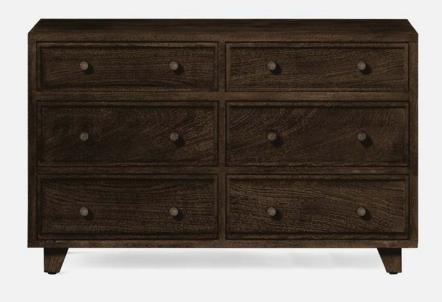

# ALLESANDRO 60 INCH DRESSER

Allesandro charmingly juxtaposes traditional cabinetry with airy, streamlined mid-century inspired design. Wholly crafted from rustic mango wood—this boxy piece features two generous drawers, stately decorative slats, and sturdy tapered legs. A wide-open shelf at the base opens the piece up to a more enlightened look.

# MATERIAL

Mango Wood\*

#### NUMBER OF DRAWERS

6