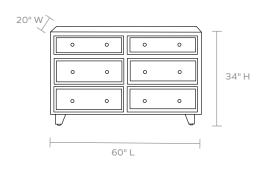

# **MADE GOODS**



# ALLESANDRO 60 INCH DRESSER

Allesandro charmingly juxtaposes traditional cabinetry with airy, streamlined mid-century inspired design. Wholly crafted from rustic mango wood—this boxy piece features two generous drawers, stately decorative slats, and sturdy tapered legs. A wide-open shelf at the base opens the piece up to a more enlightened look.

# MATERIAL

Mango Wood\*

#### DIMENSIONS

60"L x 20"W x 34"H

#### NUMBER OF DRAWERS

6

# CLOSING MECHANISM

Soft-Close

# FREE FLOATING

Yes

### WEIGHT

115lbs

This item is handcrafted and may show slight variation in size from one piece to another.

\* Natural variation to be expected.

# FINISHES





Dark Rustic Light Gray