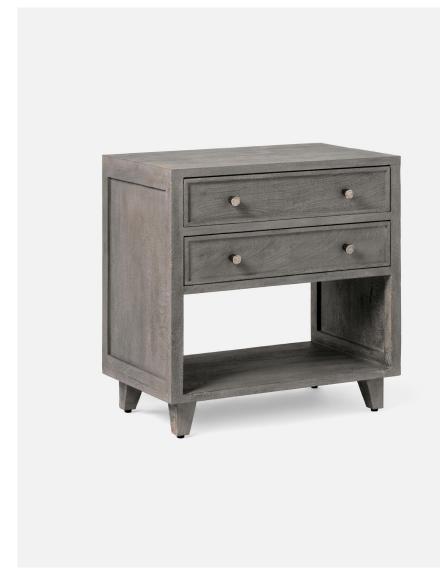

# ALLESANDRO NIGHTSTAND

Allesandro charmingly juxtaposes traditional cabinetry with airy, streamlined mid-century inspired design. Wholly crafted from rustic mango wood—this boxy piece features two generous drawers, stately decorative slats, and sturdy tapered legs. A wide-open shelf at the base opens the piece up to a more enlightened look.

# MATERIAL

Mango Wood\*

#### NUMBER OF DRAWERS

2

# FINISHES

Light Gray