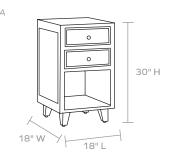

# **MADE GOODS**



# ALLESANDRO NIGHTSTAND

Allesandro charmingly juxtaposes traditional cabinetry with airy, streamlined mid-century inspired design. Wholly crafted from rustic mango wood—this boxy piece features two generous drawers, stately decorative slats, and sturdy tapered legs. A wide-open shelf at the base opens the piece up to a more enlightened look.

# MATERIAL

Mango Wood\*

#### DIMENSIONS

A. 18"L x 18"W x 30"HB. 30"L x 18"W x 30"H

#### NUMBER OF DRAWERS

2

#### **CLOSING MECHANISM**

Soft-Close

# FREE FLOATING

Yes

### WEIGHT

A. 54 lbs

B. 74 lbs

This item is handcrafted and may show slight variation in size from one piece to another.

\* Natural variation to be expected.

# FINISHES







Light Gray