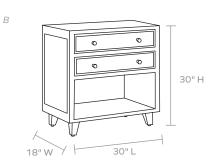

# **MADE GOODS**



# ALLESANDRO NIGHTSTAND

Allesandro charmingly juxtaposes traditional cabinetry with airy, streamlined mid-century inspired design. Wholly crafted from rustic mango wood—this boxy piece features two generous drawers, stately decorative slats, and sturdy tapered legs. A wide-open shelf at the base opens the piece up to a more enlightened look.

# MATERIAL

Mango Wood\*

#### DIMENSIONS

A. 18"L x 18"W x 30"HB. 30"L x 18"W x 30"H

#### NUMBER OF DRAWERS

2

#### **CLOSING MECHANISM**

Soft-Close

# FREE FLOATING

Yes

### WEIGHT

A. 54 lbs

B. 74 lbs

This item is handcrafted and may show slight variation in size from one piece to another.

\* Natural variation to be expected.

# FINISHES







Light Gray