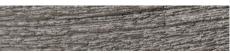

# **MADE GOODS**



# ALLESANDRO NIGHTSTAND

Allesandro charmingly juxtaposes traditional cabinetry with airy, streamlined mid-century inspired design. Wholly crafted from rustic mango wood—this boxy piece features two generous drawers, stately decorative slats, and sturdy tapered legs. A wide-open shelf at the base opens the piece up to a more enlightened look.

# MATERIAL

Mango Wood\*

#### DIMENSIONS

A. 18"L x 18"W x 30"HB. 30"L x 18"W x 30"H

#### NUMBER OF DRAWERS

2

#### **CLOSING MECHANISM**

Soft-Close

# FREE FLOATING

Yes

### WEIGHT

A. 54 lbs

B. 74 lbs

This item is handcrafted and may show slight variation in size from one piece to another.

\* Natural variation to be expected.

# FINISHES







Light Gray