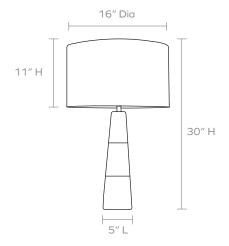

#### **DIMENSIONS**

Overall: 16"D x 30"H Lamp Base: 5"L x 5"W Lamp Shade: 16"Dia x 11"H