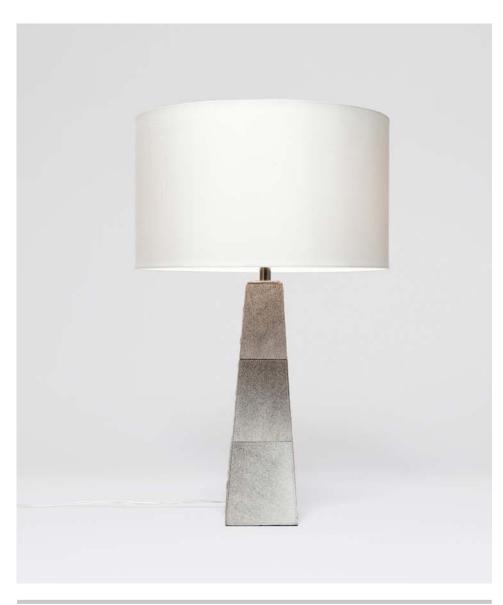

# ALUMET TABLE LAMP

Gray cowhide forms a lightly tapered lamp base. Simple but elegant. Silk drum shade.

Natural variations in this material may occur.

Slight differences in color and texture are characteristics of this collection's aged full-grain leather. This durable, high quality leather may show inherent markings, distressed appearance, and variations in pattern.

#### **MATERIALS**

Hair-On-Hide\*

### SHADE

Drum, Silk

#### **FINISH**

Gray