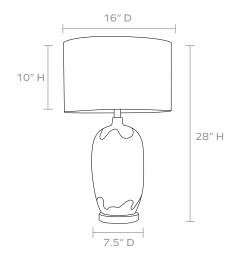

# **DIMENSIONS**

Overall: 16"D x 28"H Lamp Base: 7.5"Dx14.5"H Lamp Shade: 16"Dx10"H

**SHADE**Drum, 1-way