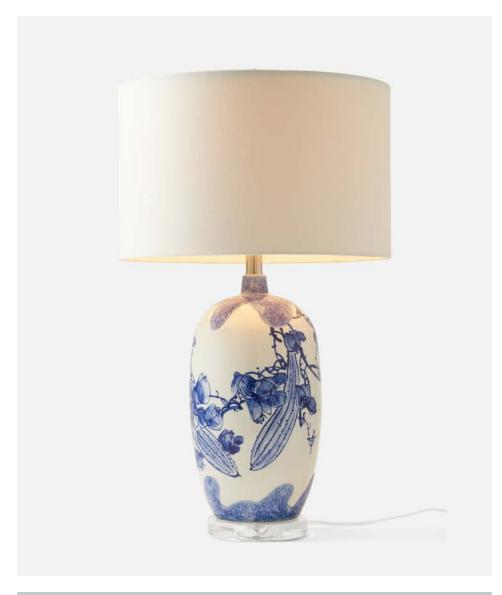

# AZIAH

Aziah brings a fresh perspective to the traditional painted table lamp—wild florals and prickly cucumbers are hand-painted in blue gloss over a white gloss ceramic urn. A clear resin base underlines its modernity. White linen drum shade included.

### **FINISH**

Blue/White Gloss