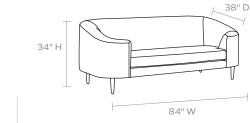

# DIMENSIONS

84"Wx 38"D x 34"H Seat Depth: 26" Seat Height: 18" Seat Height (without upholstery): 11.5" *Cushion height may vary from 1/2 to 1 inch* 