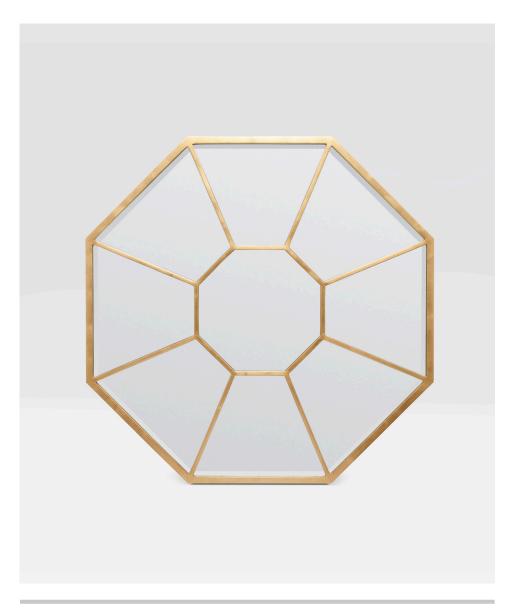

# **CAMILLA**

Our Camilla takes the look of a traditional mirror to new heights with its octagonal shape and graphic panels. Gold leafing gives the frame a textured hint of glam, and the shape resembles a modern flower or sunburst—an incredibly versatile piece.

#### **MATERIAL**

Resin

#### **DIMENSIONS**

54"W x 54"H Depth: 2"

#### **REFLECTION AREA**

51"W x 51"H

### **FINISH**

Gold Leaf