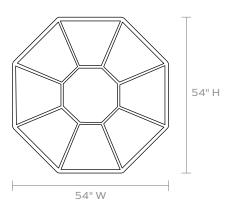

to new heights with its octagonal shape and graphic panels. Gold leafing gives the frame a textured hint of glam, and the shape resembles a modern flower or sunburst—an incredibly versatile piece.

#### **MATERIAL**

Resin

#### **DIMENSIONS**

54"W x 54"H Depth: 2"

#### **REFLECTION AREA**

51"W x 51"H

### **TYPE OF HARDWARE**

D Ring

Our mirrors are designed to be hung by a professional, usually by wire. Actual hanging specifics vary on a case by case basis and depend on several variables, including the mirror weight and wall type. Incorrect hanging can result in damage to the mirror or the wall. Made Goods is not responsible for damage due to incorrect hanging of our pieces.

# HANGING ORIENTATION

Portrait

## WEIGHT

103lbs

#### MIRROR TYPE

Beveled

### **FINISH**



Gold Leaf