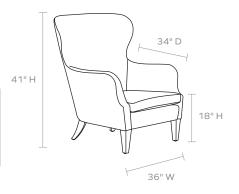

#### DIMENSIONS

36"W x 34"D x 41"H

Seat Depth: 22"

Seat Height: 18"

Seat Height (without upholstery): 13" Cushion height may vary from 1/2 to 1 inch