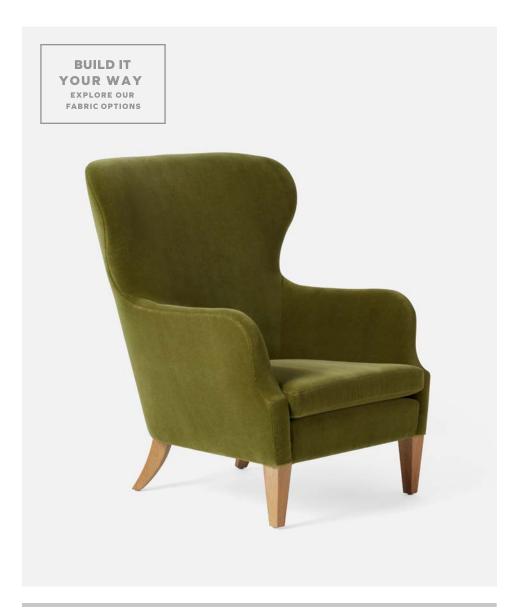

# **CHANTALL**

The tried-and-true wingback is revitalized with our Chantall. This richly upholstered, loungeable chair is simplified by clean lines and minimal adornment. Cerused white oak legs lighten the look. Can be upholstered in any of our fabrics, or your own COM/COL. All in-stock upholstered pieces have a 6-8 week lead time.