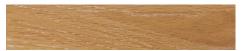

## FINISH & MATERIAL

Cerused White Oak

| FABRIC WIDTH | FABRIC REPEAT    |                |                 |                  |                  |                  |                                |
|--------------|------------------|----------------|-----------------|------------------|------------------|------------------|--------------------------------|
| 54"          | Plain < 1"<br>0% | 1" - 6"<br>15% | 7" - 14"<br>30% | 15" - 20"<br>35% | 21" - 27"<br>40% | 28" - 36"<br>45% | Full Width<br>Centered<br>100% |