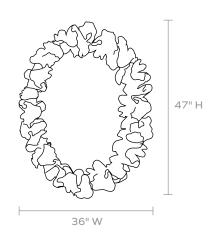

# COCO

Leaf coral was the inspiration for this remarkable piece. Hours of molding and hand painting are necessary to fashion the Coco's undulating oval of white coral. For a less casual interpretation, a thin silver or gold tip is applied to the end of each "leaf." This mirror has a ruffled frame with an approximate 6" depth.

### DIMENSIONS

36"W x 47"H Depth: 6"

**REFLECTION AREA** 27"W x 38"H

TYPE OF HARDWARE D Ring

Our mirrors are designed to be hung by a professional, usually by wire. Actual hanging specifics vary on a case by case basis and depend on several variables, including the mirror weight and wall type. Incorrect hanging can result in damage to the mirror or the wall. Made Goods is not responsible for damage due to incorrect hanging of our pieces.