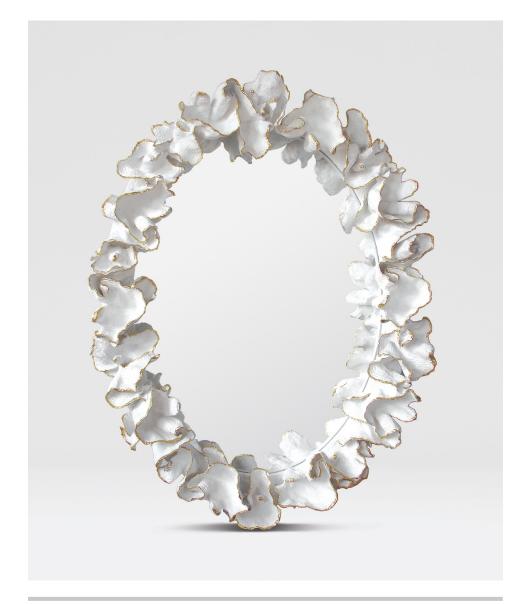

# COCO

Leaf coral was the inspiration for this remarkable piece. Hours of molding and hand painting are necessary to fashion the Coco's undulating oval of white coral. For a less casual interpretation, a thin silver or gold tip is applied to the end of each "leaf." This mirror has a ruffled frame with an approximate 6" depth.

MATERIAL Faux Coral