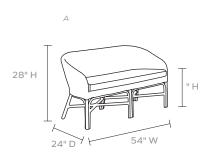

#### **DIMENSIONS**

A. 54"W x 24"D x 28"H B. 68"W x 24"D x 28"H

Seat Depth: 18" Seat Height: 20"

Seat Height (without upholstery): 16" Cushion height may vary from 1/2 to 1 inch

# WEIGHT

A. 32 lbs

B. 38 lbs

This item is handcrafted and may show slight variation in size from one piece to another.