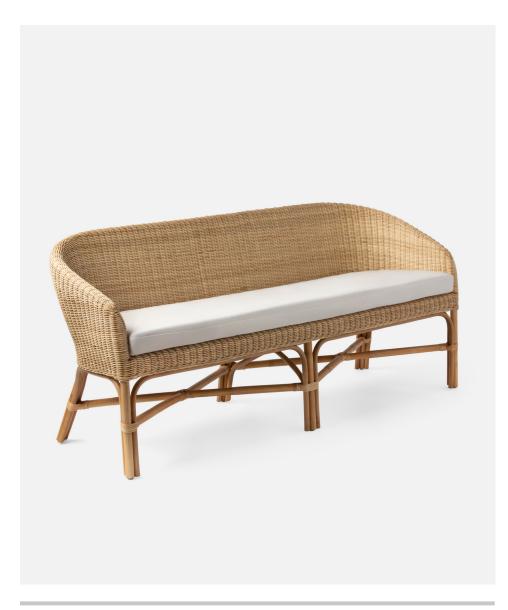

# **DUNLEY SOFETTE**

Our newest sofette curves tightly woven, pale, natural wicker into a softly rounded back and gently sloping arms. To ensure sturdiness, each leg is connected to an X-stretcher while its comfort is enhanced with a white canvas cushion.

# MATERIAL

Wicker

# FINISH

Light Natural