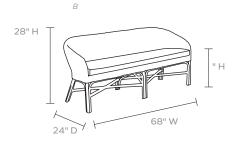

#### **DIMENSIONS**

A. 54"W x 24"D x 28"H B. 68"W x 24"D x 28"H

Seat Depth: 18" Seat Height: 20"

Seat Height (without upholstery): 16" Cushion height may vary from 1/2 to 1 inch

# WEIGHT

A. 32 lbs

B. 38 lbs

This item is handcrafted and may show slight variation in size from one piece to another.