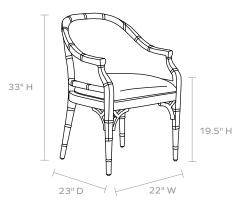

### DIMENSIONS

22"W x 23"D x 33"H Seat Depth: 18" Seat Height: 19.5"

Seat Height (without upholstery): 16"

Cushion height may vary from 1/2 to 1 inch