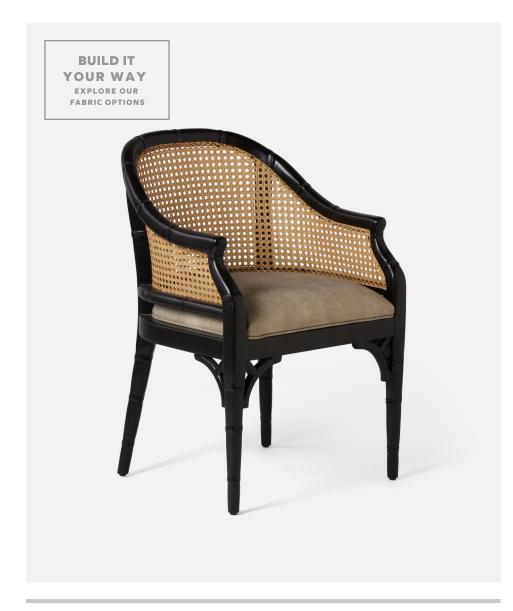

# ELENA DINING CHAIR

Our Elena barrel dining chair is the epitome of comfort and timeless design. Expert craftsmanship is evident in every detail, from the seamless, natural cane-back to the black-satin stained mahogany frame with arched braces. The plush seat cushion can be upholstered in any of our fabrics, or your own COM/COL. All in-stock upholstered pieces have a 6-8 week lead time.

### **UPHOLSTERY INFORMATION**

Types of Fabric: Can be upholstered with our fabric/leather options or COM/COL.

# FINISH & MATERIAL

Black Satin Mahogany/Natural Cane

| FABRIC WIDTH | FABRIC REPEAT |                |                 |                  |                  |                  |                                |
|--------------|---------------|----------------|-----------------|------------------|------------------|------------------|--------------------------------|
| 54"          | Plain < 1" 0% | 1" - 6"<br>15% | 7" - 14"<br>30% | 15" - 20"<br>35% | 21" - 27"<br>40% | 28" - 36"<br>45% | Full Width<br>Centered<br>100% |