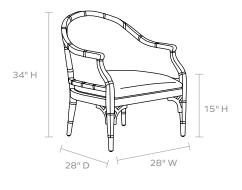

### DIMENSIONS

28"W x 28"D x 34"H Seat Depth: 24" Seat Height: 15"

Seat Height (without upholstery): 11.5"

Cushion height may vary from 1/2 to 1 inch