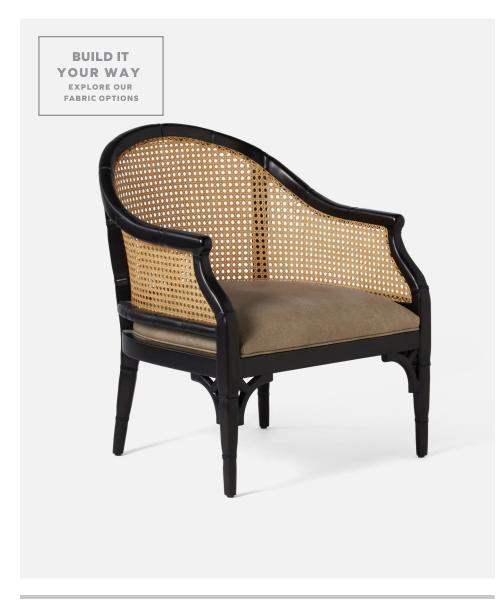

# ELENA LOUNGE CHAIR

Our Elena barrel lounge chair is the epitome of comfort and timeless design. Expert craftsmanship is evident in every detail, from the seamless, natural cane back to the blacksatin stained mahogany frame with arched braces. The extra-roomy plush seat cushion can be upholstered in any of our fabrics, or your own COM/COL. All in-stock upholstered pieces have a 6-8 week lead time.

#### **UPHOLSTERY INFORMATION**

Types of Fabric: Can be upholstered with our fabric/leather options or COM/COL.

## FINISH & MATERIAL

Black Satin Mahogany/Natural Cane

| FABRIC WIDTH | FABRIC REPEAT |                |                 |                  |                  |                  |                                |
|--------------|---------------|----------------|-----------------|------------------|------------------|------------------|--------------------------------|
| 54"          | Plain < 1" 0% | 1" - 6"<br>15% | 7" - 14"<br>30% | 15" - 20"<br>35% | 21" - 27"<br>40% | 28" - 36"<br>45% | Full Width<br>Centered<br>100% |