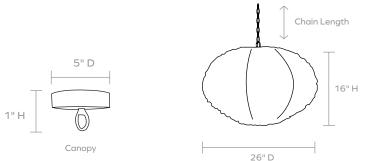

MATERIALS Coco Beads/Mixed Seashells

**DIMENSIONS** 26"D x 16"H

**CANOPY DIMENSIONS** (Canopy finish matches chandelier) 5"Dia x 1"H

NUMBER OF BULBS 5 Lights

**BULB TYPE** Type A Incandescent, 60 Watt max.

UL/CUL CERTIFIED Yes /Yes

**CORD COLOR** Clear

CORD LENGTH

36′′″

MAXIMUM CHAIN LENGTH (Additional chain available upon request)

40"

**WEIGHT** 8 lbs