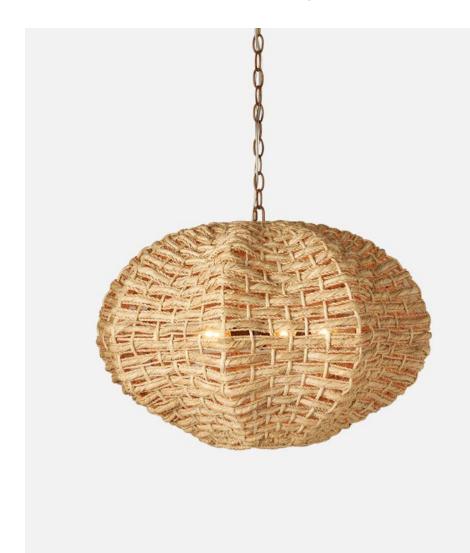

## ERIDIAN

Neutral, sculptural, and cool, the Eridian pendant takes advantage of varying strands of twisted abaca rope to create a basket-weave pattern that's totally unique while allowing rays of light to filter through.

MATERIALS Coco Beads/Mixed Seashells

**DIMENSIONS** 26"D x 16"H

**CANOPY DIMENSIONS** (Canopy finish matches chandelier) 5"Dia x 1"H

NUMBER OF BULBS 5 Lights

**BULB TYPE** Type A Incandescent, 60 Watt max.