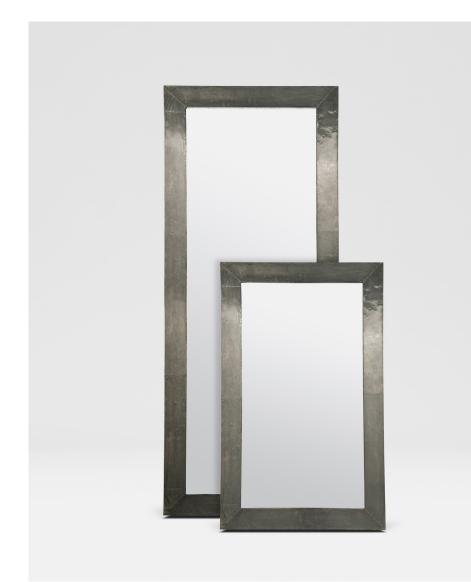

# **ETHAN**

Five layers of treatment create our exclusive zinc finish, used on the Ethan. Large panels with tiny brass nail heads at the seams create a streamlined look that can enhance a casual, modern, or urban vibe.

## DIMENSIONS

- A. 32"W x 52"H
- Depth: 1" B. 36"W x 79"H Depth: 2"

#### **REFLECTION AREA**

A. 24"W x 44"H

*B*. 28"W x 71"H