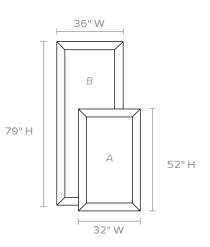

## DIMENSIONS

- A. 32"W x 52"H
- Depth: 1" B. 36"W x 79"H Depth: 2"

#### **REFLECTION AREA**

A. 24"W x 44"H

*B*. 28"W x 71"H