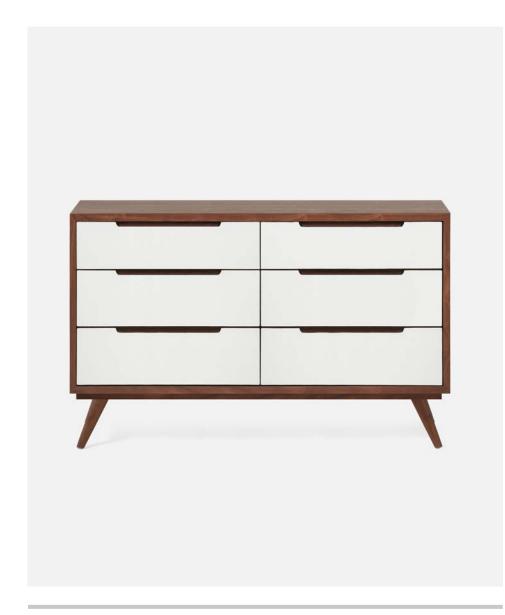

# ETTORE 60 INCH DRESSER

With minimal decoration and maximum aesthetic impact, Ettore brings the "less is more" philosophy home. This nightstand's streamlined box cabinet appears to rise from slim tapered legs. Three deep drawers forgo decoration and instead opt for cleanlined cut-out pulls. A faux canvas finish for the drawers crisply contrasts the piece's rich walnut veneer.

#### DIMENSIONS

60"L x 20"W x 34"H

#### NUMBER OF DRAWERS

6

## FINISH

Dove White/Walnut