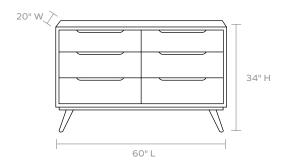

# ETTORE 60 INCH DRESSER

With minimal decoration and maximum aesthetic impact, Ettore brings the "less is more" philosophy home. This nightstand's streamlined box cabinet appears to rise from slim tapered legs. Three deep drawers forgo decoration and instead opt for cleanlined cut-out pulls. A faux canvas finish for the drawers crisply contrasts the piece's rich walnut veneer.

## MATERIAL

Canvas/Veneer

#### DIMENSIONS

60"L x 20"W x 34"H

#### NUMBER OF DRAWERS

6

## **CLOSING MECHANISM**

Soft-Close

## FREE FLOATING

Yes

#### WEIGHT

215 lbs

This item is handcrafted and may show slight variation in size from one piece to another.

## FINISH



Dove White/Walnut