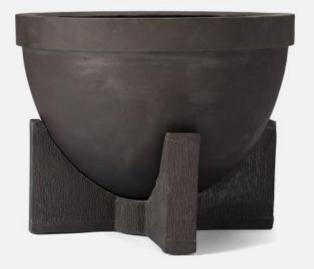

## **FLAVIA**

OBJFLAVIASMMNG MG073427

FLAVIA, Planter, Midnight Gray, Reconstituted Stone.

This outdoor piece is perfect for patios, gardens, decks, and more. A wide-lipped bowl planter sits nestled into a three-pronged stand, elevated by its etched textural detail. Concrete material naturally distresses. Minor cracks and imperfections are to be expected.