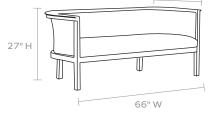

## DIMENSIONS

A. 54"W x 26"D x 27"H B. 66"W x 26"D x 27"H Seat Depth: 23" Seat Height: 16" Seat Height (without upholstery): 12" Cushion height may vary from 1/2 to 1 inch