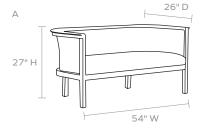

## DIMENSIONS

A. 54"W x 26"D x 27"H B. 66"W x 26"D x 27"H Seat Depth: 23" Seat Height: 16" Seat Height (without upholstery): 12" Cushion height may vary from 1/2 to 1 inch