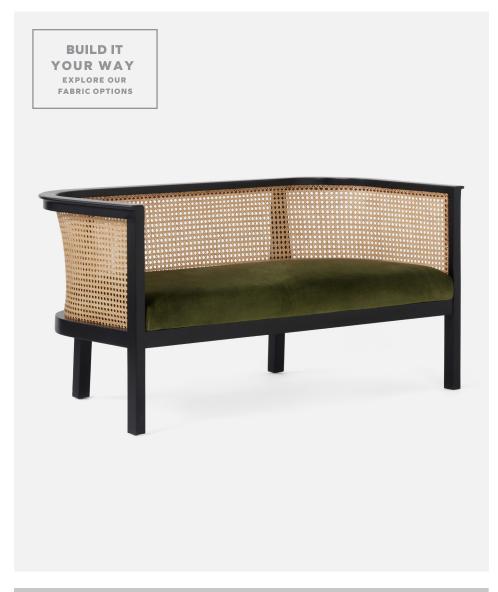

# FLEETWOOD

Our Fleetwood curved-back cane sofa looks sharp with two crisp 90-degree angles at the arms. The mahogany frame's glossy blacksatin finish offers a striking contrast to the plush cushioned seat. All in-stock upholstered pieces have a 8-10 week lead time.