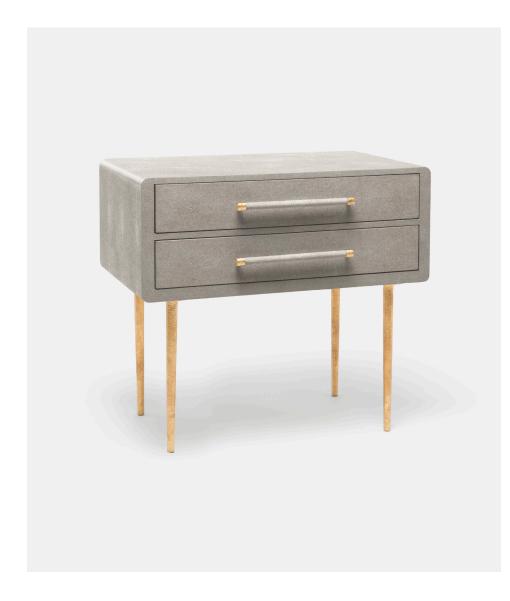

# GADNER NIGHTSTAND

The '50s-inspired silhouette of our roundededge Gadner is gorgeously finished in faux shagreen. Even the long, brass-tipped drawer handles are covered in the luxurious material. This nightstand gets its elegance from slender, slightly elongated tapered legs.

#### MATERIAL

Realistic Faux Shagreen

## **DIMENSIONS**

A. 18"L x 18"W x 28"H

B. 30"L x 18"W x 28"H

# **NUMBER OF DRAWERS**

2

## **FINISHES**

Blanc

Navy

Cool Gray

Sand