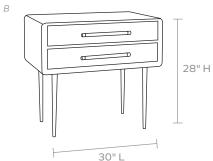

# **MADE GOODS**



# GADNER NIGHTSTAND

The '50s-inspired silhouette of our roundededge Gadner is gorgeously finished in faux shagreen. Even the long, brass-tipped drawer handles are covered in the luxurious material. This nightstand gets its elegance from slender, slightly elongated tapered legs.

#### MATERIAL

Realistic Faux Shagreen

## **DIMENSIONS**

A. 18"L x 18"W x 28"H

B. 30"L x 18"W x 28"H

# **NUMBER OF DRAWERS**

2

#### **CLOSING MECHANISM**

Soft-Close

## **FREE FLOATING**

Yes

#### WEIGHT

A. 48 lbs

B. 68 lbs

This item is handcrafted and may show slight variation in size from one piece to another.

## **FINISHES**



Blanc



Navy



Cool Gray



Sand