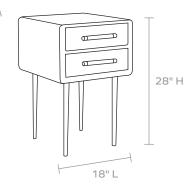

# **MADE GOODS**



# GADNER NIGHTSTAND

The '50s-inspired silhouette of our roundededge Gadner is gorgeously finished in faux shagreen. Even the long, brass-tipped drawer handles are covered in the luxurious material. This nightstand gets its elegance from slender, slightly elongated tapered legs.

#### MATERIAL

Realistic Faux Shagreen

## **DIMENSIONS**

A. 18"L x 18"W x 28"H

B. 30"L x 18"W x 28"H

# **NUMBER OF DRAWERS**

2

#### **CLOSING MECHANISM**

Soft-Close

## **FREE FLOATING**

Yes

#### WEIGHT

A. 48 lbs

B. 68 lbs

This item is handcrafted and may show slight variation in size from one piece to another.

## **FINISHES**



Blanc



Navy



Cool Gray



Sand