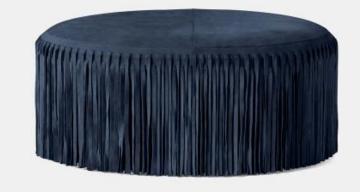

## HALLIE COFFEE TABLE

FURHALLIECF44BI MG064391

HALLIE, Coffee Table, Blue Indigo, 44"Dx17"H, Suede.

Laid-back boho style gets an elegant makeover in our Hallie, a round coffee table covered from top to bottom in soft suede. Dressed up in trim that's cut to perfectly graze the floor, this subtly sexy piece completes any space made for kicking back and relaxing—day or night.

MATERIAL

Suede

DIMENSIONS 44"D x 17"H

**ADDITIONAL DIMENSIONS** 28"D x 17"H

36"D x 17"H

**ADJUSTABLE SHELVES** No

FLOATING Yes

**OUTDOOR SUITABLE** 