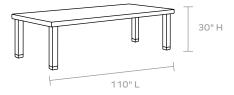

#### DIMENSIONS

A. 72"L x 40"W x 30"H B. 88"L x 40"W x 30"H C. 110"L x 40"W x 30"H