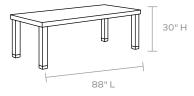

#### DIMENSIONS

A. 72"L x 40"W x 30"H B. 88"L x 40"W x 30"H C. 110"L x 40"W x 30"H