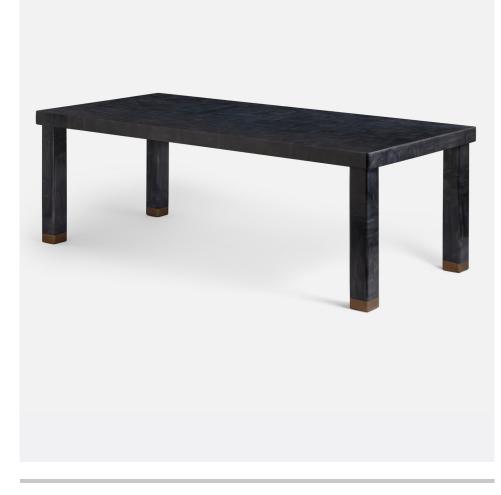

# HASLEY

Our Hasley dining table takes the simple farm-style silhouette and raises it to its most luxurious iteration ever. Glossy faux horn covers this large rectangular table—from top to bottom and end to end. Brass accents brightly highlight the base of each leg.

### MATERIAL

Faux Horn