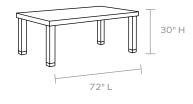

#### DIMENSIONS

A. 72"L x 40"W x 30"H B. 88"L x 40"W x 30"H C. 110"L x 40"W x 30"H