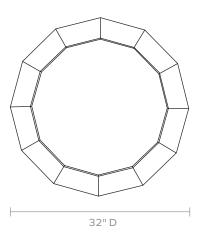

ommets give this tailored piece a decorative edge. Full-grain aged camel leather covers the spiral orb web shape of the Hume. Large studs lining the perimeter define each piece of the frame, creating a warm and casual mirror.

#### MATERIAL

Full-Grain Leather

### **DIMENSIONS**

32" D

Depth: 2"

#### **REFLECTION AREA**

25"D

#### **TYPE OF HARDWARE**

Keyhole Plate

Our mirrors are designed to be hung by a professional, usually by wire. Actual hanging specifics vary on a case by case basis and depend on several variables, including the mirror weight and wall type. Incorrect hanging can result in damage to the mirror or the wall. Made Goods is not responsible for damage due to incorrect hanging of our pieces.

### WEIGHT

19 lbs

### MIRROR TYPE

Normal

#### **FINISH**



Aged Camel