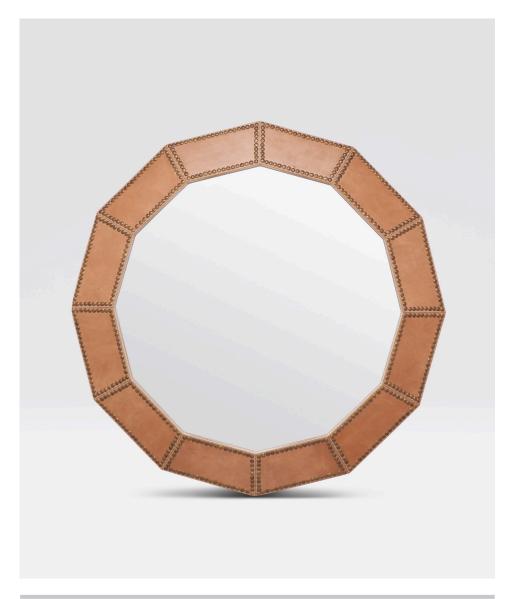

## HUME

An abundance of brass grommets give this tailored piece a decorative edge. Full-grain aged camel leather covers the spiral orb web shape of the Hume. Large studs lining the perimeter define each piece of the frame, creating a warm and casual mirror.