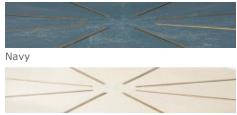

## ILANA

FURILANA48STFSNV MG064331

ILANA, Entry Table, Navy, 48"Dx30"H, Vintage Faux Shagreen/Metal.

The stunning Ilana table highlights timeless detailing with a tactile vintage faux shagreen finish, brass strips radiating from the center of the tabletop, and flaring faceted base. The 28"D makes for a striking side table while the larger sizes create drama as an entry or breakfast table.

## FINISHES

Pristine

Castor Gray

French Gray