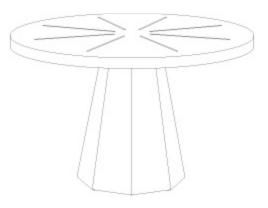

## ILANA

FURILANA48STFSNV MG064331

ILANA, Entry Table, Navy, 48"Dx30"H, Vintage Faux Shagreen/Metal.

The stunning Ilana table highlights timeless detailing with a tactile vintage faux shagreen finish, brass strips radiating from the center of the tabletop, and flaring faceted base. The 28"D makes for a striking side table while the larger sizes create drama as an entry or breakfast table.