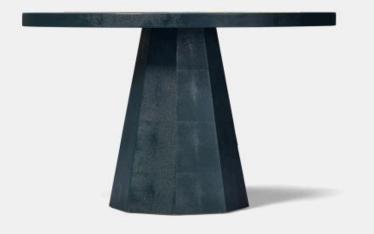

## ILANA

FURILANA48STFSNV MG064331

ILANA, Entry Table, Navy, 48"Dx30"H, Vintage Faux Shagreen/Metal.

The stunning Ilana table highlights timeless detailing with a tactile vintage faux shagreen finish, brass strips radiating from the center of the tabletop, and flaring faceted base. The 28"D makes for a striking side table while the larger sizes create drama as an entry or breakfast table.

MATERIAL

Vintage Faux Shagreen/Metal

DIMENSIONS 48"D x 30"H

**ADDITIONAL DIMENSIONS** 28"D x 26"H 38"D x 30"H

**CLEARANCE** 27.80"

**ADJUSTABLE SHELVES** No

FLOATING

Yes