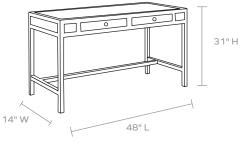

# (f) MADE GOODS



## **ISLA CONSOLE**

A tightly wrapped, natural peeled rattan frame, with slender legs reinforced by a box stretcher, complements the dense basket weave of the natural peeled rattan top and sides resulting in a piece that exudes modern elegance. The streamlined top sports softclose front drawers finished with a dark gray stained wood interior and flower-patterned silver knobs.

## MATERIAL

Peeled Rattan

### DIMENSIONS

A. 48"L x 14"W x 31"H, B. 60"L x 18"W x 31"H

### WEIGHT

A. 34 lbs B. 61 lbs

This item is handcrafted and may show slight variation in size from one piece to another.

#### FINISHES



Smoke