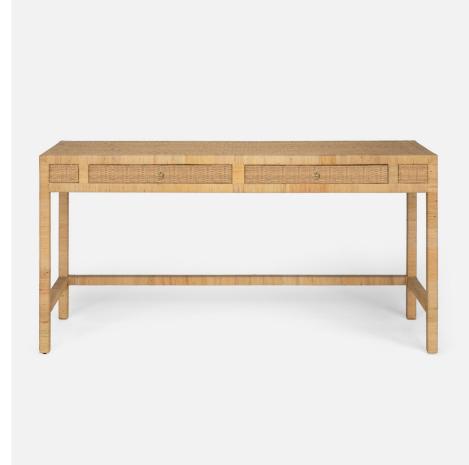

## **ISLA CONSOLE**

A tightly wrapped, natural peeled rattan frame, with slender legs reinforced by a box stretcher, complements the dense basket weave of the natural peeled rattan top and sides resulting in a piece that exudes modern elegance. The streamlined top sports softclose front drawers finished with a dark gray stained wood interior and flower-patterned silver knobs.

## MATERIAL

Peeled Rattan

### DIMENSIONS

A. 48"L x 14"W x 31"H, B. 60"L x 18"W x 31"H