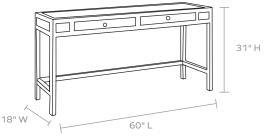

# (f) MADE GOODS



## **ISLA CONSOLE**

A tightly wrapped, natural peeled rattan frame, with slender legs reinforced by a box stretcher, complements the dense basket weave of the natural peeled rattan top and sides resulting in a piece that exudes modern elegance. The streamlined top sports softclose front drawers finished with a dark gray stained wood interior and flower-patterned silver knobs.

## MATERIAL

Peeled Rattan

### DIMENSIONS

A. 48"L x 14"W x 31"H, B. 60"L x 18"W x 31"H

### WEIGHT

A. 34 lbs B. 61 lbs

This item is handcrafted and may show slight variation in size from one piece to another.

#### FINISHES



Smoke