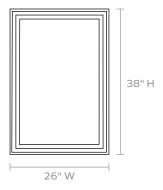

#### **DIMENSION**

26"W x 38"H Depth: 1"

#### **REFLECTION AREA**

21"W x 33"H