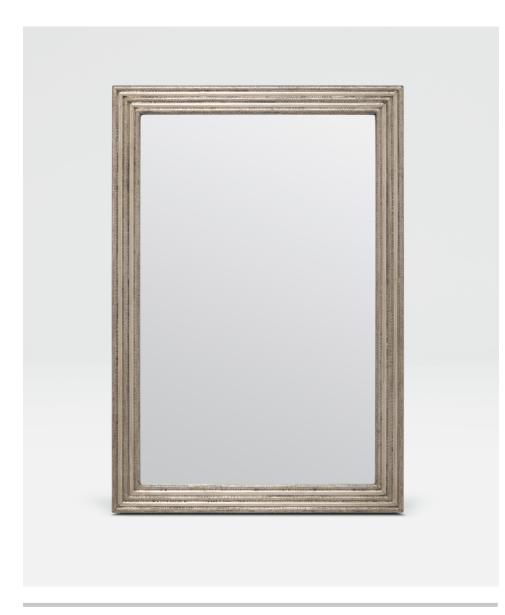

# **JACK**

Who knew that a dash of ethnic and a dash of modern make simple sophistication? A German silver frame is made up of five small semi-rounds. They alternate between a shiny silver and an antiqued hammered finish. Perfect over a console, dresser, or vanity.

#### **MATERIAL**

Metal

#### **DIMENSION**

26"W x 38"H Depth: 1"

#### **REFLECTION AREA**

21"W x 33"H

## **FINISH**

German Silver