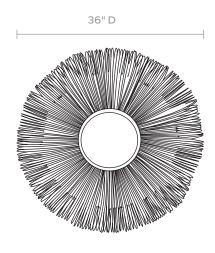

# **MADE GOODS**



# **KAYLEE**

Fine matte black wired mirror woven in a sculptural wave composed of continuous loops creates an ethereal setting.

# MATERIAL

Metal

#### **DIMENSIONS**

36"D

Depth: 10.25"

# **REFLECTION AREA**

11"D

# **TYPE OF HARDWARE**

Keyhole

Our mirrors are designed to be hung by a professional, usually by wire. Actual hanging specifics vary on a case by case basis and depend on several variables, including the mirror weight and wall type. Incorrect hanging can result in damage to the mirror or the wall. Made Goods is not responsible for damage due to incorrect hanging of our pieces.

### HANGING ORIENTATION

Portrait

#### **WEIGHT**

17 lbs

# MIRROR TYPE

Beveled

FINISH