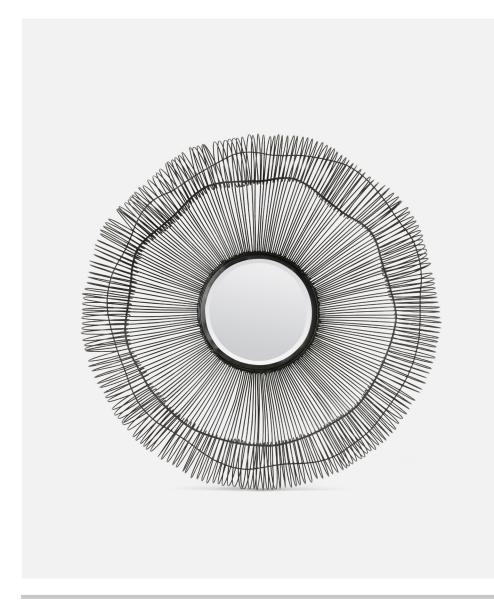

# **KAYLEE**

Fine matte black wired mirror woven in a sculptural wave composed of continuous loops creates an ethereal setting.

# MATERIAL

Metal

#### **DIMENSIONS**

36"D

Depth: 10.25"

# **REFLECTION AREA**

11"D

# MIRROR TYPE

Beveled

FINISH