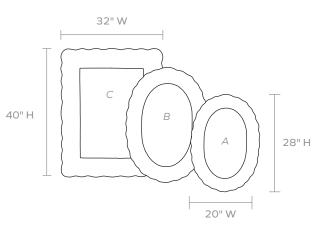

#### DIMENSIONS

A. 20"W x 28"H (Available in Warn Golden Only)
B. 26"W x 36"H
C. 32"W x 40"H
Depth: 2"

### **REFLECTION AREA**

- A. 12"W x 20"H
- *B.* 17"W x 29"H
- C. 20"W x 28"H

TYPE OF HARDWARE D Ring

Our mirrors are designed to be hung by a professional, usually by wire. Actual hanging specifics vary on a case by case basis and depend on several variables, including the mirror weight and wall type. Incorrect hanging can result in damage to the mirror or the wall. Made Goods is not responsible for damage due to incorrect hanging of our pieces.