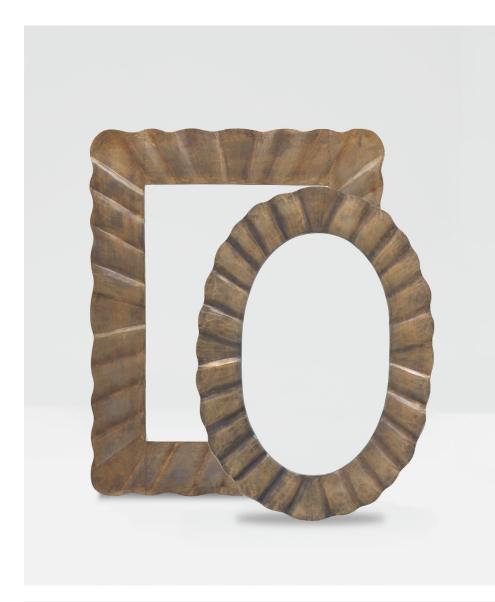

## LARA

Ruffled tin fraees an oval or rectangular mirror emitting a warm patina or cool finish.

MATERIAL

Tin\*

#### DIMENSIONS

A. 20"W x 28"H (Available in Warn Golden Only)
B. 26"W x 36"H
C. 32"W x 40"H
Depth: 2"

### **REFLECTION AREA**

- A. 12"W x 20"H
- *B.* 17"W x 29"H
- C. 20"W x 28"H

TYPE OF HARDWARE D Ring

Our mirrors are designed to be hung by a professional, usually by wire. Actual hanging specifics vary on a case by case basis and depend on several variables, including the mirror weight and wall type. Incorrect hanging can result in damage to the mirror or the wall. Made Goods is not responsible for damage due to incorrect hanging of our pieces.