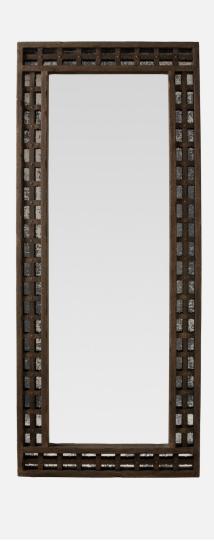

# LAVINIA

The dark rustic finish of the Lavinia channels a gothic feel due to the combination of distressed mango wood, brass rivets, and antiqued mirror panels.

## FINISH

Dark Rustic