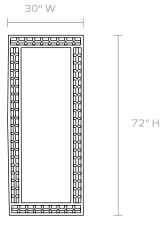

# LAVINIA

The dark rustic finish of the Lavinia channels a gothic feel due to the combination of distressed mango wood, brass rivets, and antiqued mirror panels.

## MATERIAL

Mango Wood

## **DIMENSIONS**

30"W x 72"H

#### **REFLECTION AREA**

19" x 36.75"

#### **TYPE OF HARDWARE**

D Ring

Our mirrors are designed to be hung by a professional, usually by wire. Actual hanging specifics vary on a case by case basis and depend on several variables, including the mirror weight and wall type. Incorrect hanging can result in damage to the mirror or the wall. Made Goods is not responsible for damage due to incorrect hanging of our pieces.

## HANGING ORIENTATION

Portrait/Landscape

### WEIGHT

33lbs

#### MIRROR TYPE

Normal

## FINISH



Dark Rustic