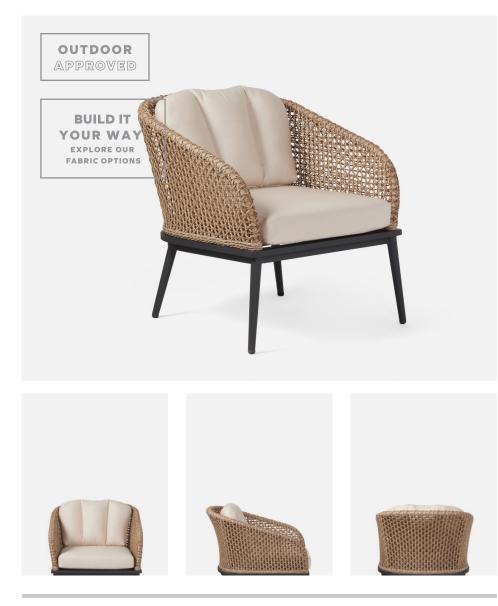

## LEANDRE LOUNGE CHAIR

Sit back and enjoy the view in our Leandre, an extra-long outdoor sofa that serves both modern simplicity and cozy comfort. Its barrel-style frame of light, easy-to-arrange aluminum is blanketed by open-weave twisted faux wicker. Aluminum tapered legs in a contrasting charcoal finish punctuate this easy, versatile piece. Minimal seatback and seat cushions are cut in continuous pieces for maximum comfort. Cushion comes upholstered in our base fabric, Alsek White and can be upholstered in any of our upgrade fabrics, or your own COM/COL. All in-stock upholstered pieces have a 2-3 week lead time.

#### DIMENSIONS

29"W x 34"D x 31"H Armrest Height: 24.5" Seat Depth: 25" Seat Height: 18" Seat Height (without cushion): 13.5"