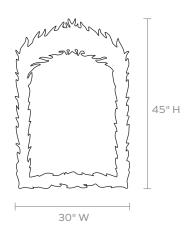

# **MADE GOODS**



# LILLIAN

This is Palm Beach glamour at its best. The textural shape of the Lillian evokes palm fronds and beautiful excess, perfect for adding some pizazz to a space.

# **MATERIALS**

Resin

# **DIMENSIONS**

30"W x 45"H Depth: 2"

#### **REFLECTION AREA**

23"W x 38"H

# **TYPE OF HARDWARE**

D Ring

Our mirrors are designed to be hung by a professional, usually by wire. Actual hanging specifics vary on a case by case basis and depend on several variables, including the mirror weight and wall type. Incorrect hanging can result in damage to the mirror or the wall. Made Goods is not responsible for damage due to incorrect hanging of our pieces.

# WEIGHT

41 lbs

# MIRROR TYPE

Normal

# **FINISH**



White Plaster