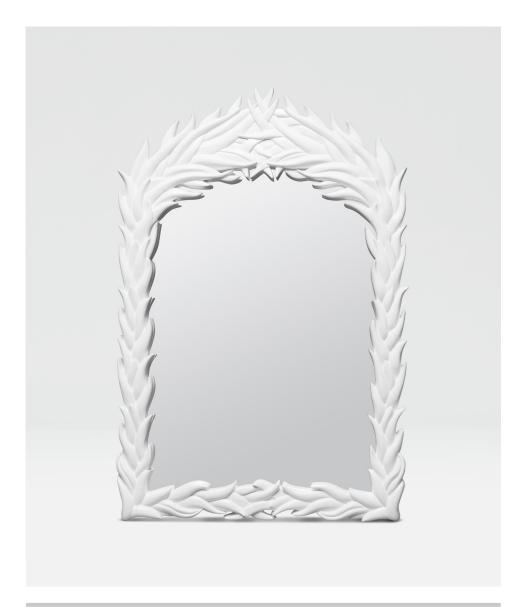

# LILLIAN

This is Palm Beach glamour at its best. The textural shape of the Lillian evokes palm fronds and beautiful excess, perfect for adding some pizazz to a space.

# **MATERIALS**

Resin

# **DIMENSIONS**

30"W x 45"H Depth: 2"

# **FINISH**

White Plaster