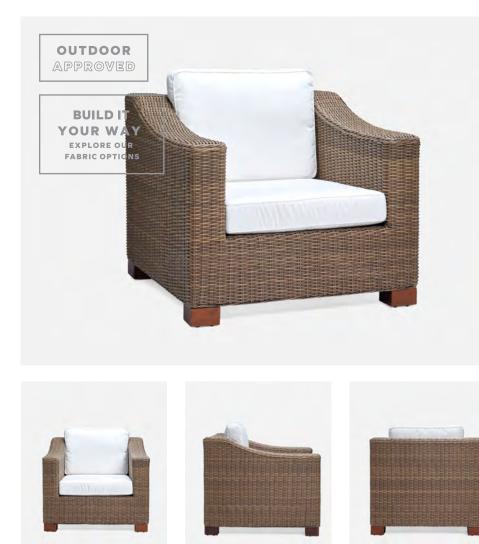

## MARINA LOUNGE CHAIR

Our Marina collection was designed to be a classic: faux rattan handwoven in timeless wicker, natural canvas cushions, and unfailing comfort in the outdoors. Durable and weather-resistant. Shown in Alsek White. In-stock upholstered pieces have a 2–3 week lead time.

#### MATERIAL

Faux Wicker