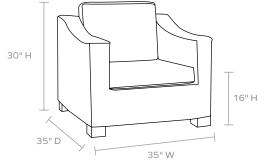

#### DIMENSIONS

Overall: 35"W x 35"D x 30"H Arm Height: 25.5" Seat Depth: 29" Seat Height: 16" Seat Height (without cushion): 12" *Cushion height may vary from 1/2 to 1 inch.* 