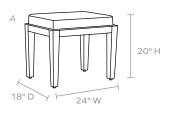

#### **DIMENSIONS**

A. 24"W x 18"D x 20"H

B. 48"W x 18"D x 20"H

Cushion height may vary from 1/2 to 1 inch