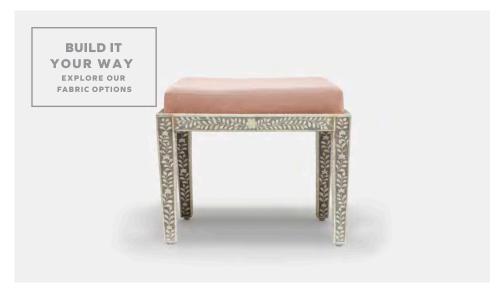

## **MIRANDA**

The Miranda bench is an ideal way to finish off a space with a touch of the feminine. The inlaid bone of the base can be paired with any of our upholstered cushion options, creating a lovely graphic detail for a number of uses—try it in a woman's vanity or an entry room, under a console, or at the base of a bed. Shown in Liard Rose and Liard Cyan. In-stock upholstered pieces have a 4-6 week lead time.

#### MATERIALS

Bone/Resin

#### BASE FINISH

Natural/Gray