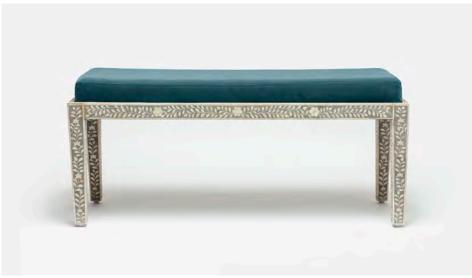

## **MIRANDA**

The Miranda bench is an ideal way to finish off a space with a touch of the feminine. The inlaid bone of the base can be paired with any of our upholstered cushion options, creating a lovely graphic detail for a number of uses—try it in a woman's vanity or an entry room, under a console, or at the base of a bed. Shown in Liard Rose and Liard Cyan. In-stock upholstered pieces have a 4-6 week lead time.

#### MATERIALS

Bone/Resin

#### BASE FINISH

Natural/Gray