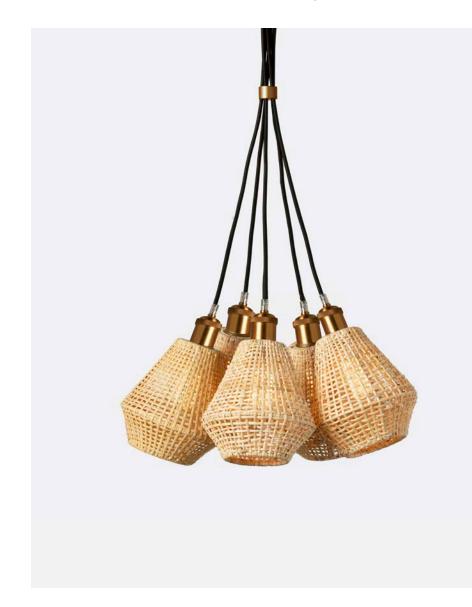

## NASHUA

With our Nashua pendant, the possibilities are endless. A handwoven natural shade—tightly woven from unprocessed slimit rattan—is cleverly paired with gleaming metallic hardware. Available as a solitary piece or in groupings of five or nine.

#### DIMENSIONS

7″D x 60″H 18"D x 60"H 24"D x 60"H Shade: 7"D x 8"H

## CANOPY DIMENSIONS

(Canopy finish matches chandelier) 5"Dia x 1"H

NUMBER OF BULBS 1 Light , 5 Lights, 9 Lights

**BULB TYPE** Type A Incandescent, 40 Watt max.

**UL/CUL CERTIFIED** Yes /Yes

CORD COLOR Black