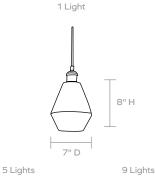

## NASHUA

With our Nashua pendant, the possibilities are endless. A handwoven natural shade—tightly woven from unprocessed slimit rattan—is cleverly paired with gleaming metallic hardware. Available as a solitary piece or in groupings of five or nine.

#### DIMENSIONS

7″D x 60″H 18"D x 60"H 24"D x 60"H Shade: 7"D x 8"H

## CANOPY DIMENSIONS

(Canopy finish matches chandelier) 5"Dia x 1"H

NUMBER OF BULBS 1 Light , 5 Lights, 9 Lights

**BULB TYPE** Type A Incandescent, 40 Watt max.

**UL/CUL CERTIFIED** Yes /Yes

CORD COLOR Black