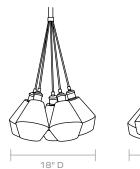

## NASHUA

With our Nashua pendant, the possibilities are endless. A handwoven natural shade—tightly woven from unprocessed slimit rattan—is cleverly paired with gleaming metallic hardware. Available as a solitary piece or in groupings of five or nine.

#### DIMENSIONS

7″D x 60″H 18"D x 60"H 24"D x 60"H Shade: 7"D x 8"H

## CANOPY DIMENSIONS

(Canopy finish matches chandelier) 5"Dia x 1"H

NUMBER OF BULBS 1 Light , 5 Lights, 9 Lights

**BULB TYPE** Type A Incandescent, 40 Watt max.

**UL/CUL CERTIFIED** Yes /Yes

CORD COLOR Black