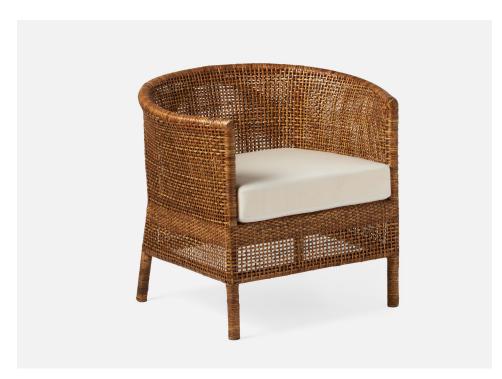

# OAKLYN

Embrace the warmth of our Oaklyn lounge-chair's wide, curving arms and tobacco-brown woven inya rattan tubstyle frame.

### MATERIAL

Rattan

#### **DIMENSIONS**

31"W x 27"D x 32"H Seat Depth: 21.25" Seat Height: 18.75"

Cushion height may vary from 1/2 to 1 inch

## FINISH

Brown

| FABRIC WIDTH | FABRIC REPEAT    |                |                 |                  |                  |                  |                                |
|--------------|------------------|----------------|-----------------|------------------|------------------|------------------|--------------------------------|
| 54"          | Plain < 1"<br>0% | 1" - 6"<br>15% | 7" - 14"<br>30% | 15" - 20"<br>35% | 21" - 27"<br>40% | 28" - 36"<br>45% | Full Width<br>Centered<br>100% |