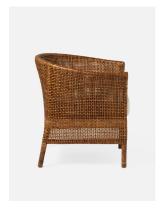

# OAKLYN

Embrace the warmth of our Oaklyn lounge-chair's wide, curving arms and tobacco-brown woven inya rattan tubstyle frame.

### MATERIAL

Rattan

#### **DIMENSIONS**

31"W x 27"D x 32"H Seat Depth: 21.25" Seat Height: 18.75"

Cushion height may vary from 1/2 to 1 inch

## FINISH

Brown

| FABRIC WIDTH | FABRIC REPEAT    |                |                 |                  |                  |                  |                                |
|--------------|------------------|----------------|-----------------|------------------|------------------|------------------|--------------------------------|
| 54"          | Plain < 1"<br>0% | 1" - 6"<br>15% | 7" - 14"<br>30% | 15" - 20"<br>35% | 21" - 27"<br>40% | 28" - 36"<br>45% | Full Width<br>Centered<br>100% |