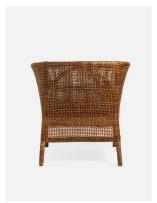

# OAKLYN

Embrace the warmth of our Oaklyn lounge-chair's wide, curving arms and tobacco-brown woven inya rattan tubstyle frame.

### MATERIAL

Rattan

#### **DIMENSIONS**

31"W x 27"D x 32"H Seat Depth: 21.25" Seat Height: 18.75"

Cushion height may vary from 1/2 to 1 inch

## FINISH

Brown

| FABRIC WIDTH | FABRIC REPEAT    |                |                 |                  |                  |                  |                                |
|--------------|------------------|----------------|-----------------|------------------|------------------|------------------|--------------------------------|
| 54"          | Plain < 1"<br>0% | 1" - 6"<br>15% | 7" - 14"<br>30% | 15" - 20"<br>35% | 21" - 27"<br>40% | 28" - 36"<br>45% | Full Width<br>Centered<br>100% |