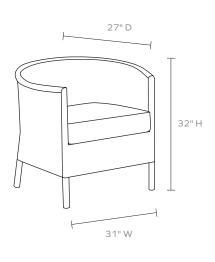

#### **DIMENSIONS**

31"W x 27"D x 32"H Seat Depth: 21.25" Seat Height: 18.75"

Cushion height may vary from 1/2 to 1 inch