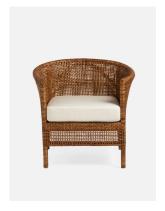

# OAKLYN

Embrace the warmth of our Oaklyn lounge-chair's wide, curving arms and tobacco-brown woven inya rattan tubstyle frame.

### MATERIAL

Rattan

#### **DIMENSIONS**

31"W x 27"D x 32"H Seat Depth: 21.25" Seat Height: 18.75"

Cushion height may vary from 1/2 to 1 inch

## FINISH

Brown

| FABRIC WIDTH | FABRIC REPEAT    |                |                 |                  |                  |                  |                                |
|--------------|------------------|----------------|-----------------|------------------|------------------|------------------|--------------------------------|
| 54"          | Plain < 1"<br>0% | 1" - 6"<br>15% | 7" - 14"<br>30% | 15" - 20"<br>35% | 21" - 27"<br>40% | 28" - 36"<br>45% | Full Width<br>Centered<br>100% |