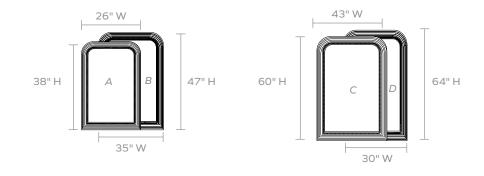

#### DIMENSIONS

| А.        | 26"W x 38"H |
|-----------|-------------|
| B.        | 35"W x 47"H |
| C.        | 43"W x 60"H |
| D.        | 30"W x 64"H |
| Depth: 2" |             |

#### **REFLECTION AREA**

- A. 20"W x 32"H
- *B.* 29"W x 43"H
- C. 37"W x 54"H
- D. 24"W x 58"H