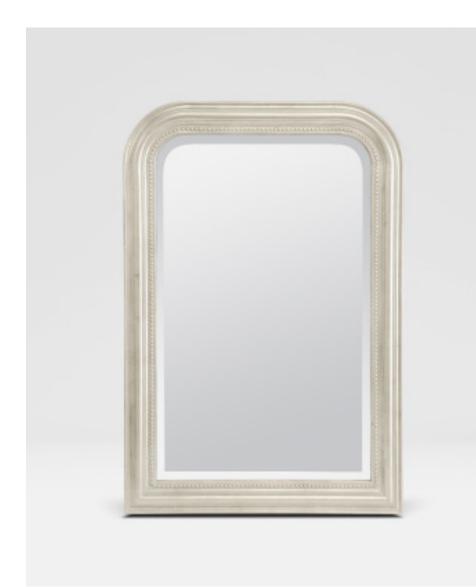

# PHILLIPE

A classic gold-leaf and silver-leaf Louis Philippe mirror. The gold is warm, not brassy. The silver has a very slight warm undertone as well, keeping the piece from looking too stark.

#### DIMENSIONS

| А.        | 26"W x 38"H |
|-----------|-------------|
| B.        | 35"W x 47"H |
| C.        | 43"W x 60"H |
| D.        | 30"W x 64"H |
| Depth: 2" |             |

#### **REFLECTION AREA**

- A. 20"W x 32"H
- *B.* 29"W x 43"H
- C. 37"W x 54"H
- D. 24"W x 58"H