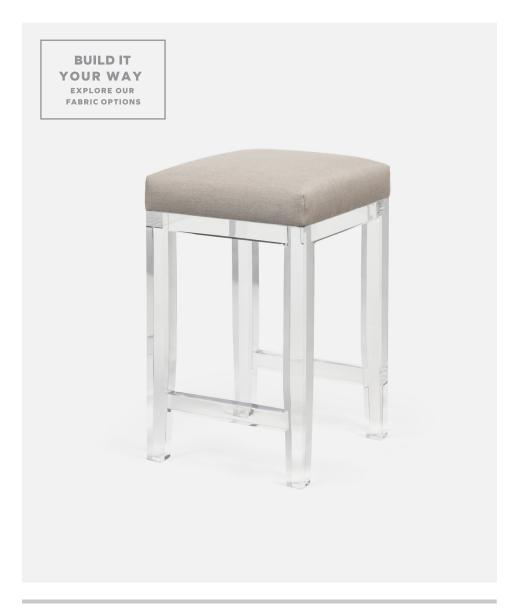

# RAMSEY COUNTER STOOL

Unassuming yet glamorous, our clear acrylic Ramsey stools illuminate any space they're in. They feature thick legs and comfortable seat.

#### MATERIAL

Acrylic