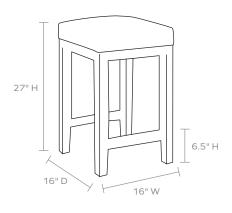

#### DIMENSIONS

16"W x 16"D x 27"H Seat Depth: 16.875"

Seat Height (No Cushion): 23" Seat Height (w/ Cushion): 27.75"

Footrest Height: 6.625"

Cushion height may vary from 1/2 to 1 inch