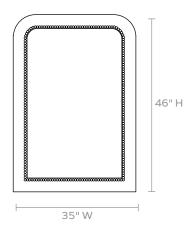

# **MADE GOODS**



# **REX**

A version of the classic Louis Philippe shape. For the Rex, we have covered the entire piece in a thin layer of tin, which is hammered and coated to give it a wonderful patina and character.

# MATERIAL

Tin

# **DIMENSIONS**

35"W x 46"H Depth: 4"

#### **REFLECTION AREA**

27"W x 38"H

# **TYPE OF HARDWARE**

D Ring

Our mirrors are designed to be hung by a professional, usually by wire. Actual hanging specifics vary on a case by case basis and depend on several variables, including the mirror weight and wall type. Incorrect hanging can result in damage to the mirror or the wall. Made Goods is not responsible for damage due to incorrect hanging of our pieces.

# WEIGHT

69lbs

# MIRROR TYPE

Normal

#### **FINISH**



Warm Golden