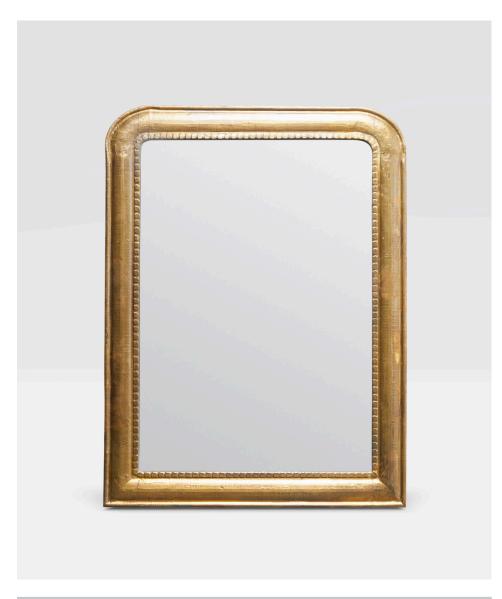

# **REX**

A version of the classic Louis Philippe shape. For the Rex, we have covered the entire piece in a thin layer of tin, which is hammered and coated to give it a wonderful patina and character.

# **DIMENSIONS**

35"W x 46"H Depth: 4"

#### **FINISH**

Warm Golden