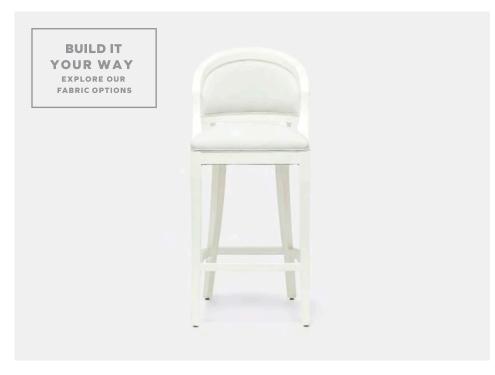

# SYLVIE BAR STOOL

The curved lines of our Sylvie chair provide a wonderful take on traditional seating. Solid hardwood frame with either a caned or upholstered back, this comfortable seating collection comes in a counter, bar, dining and lounge sizes. Shown in Alsek White. In-stock upholstered pieces have a 6-8 week lead time.

### DIMENSIONS

19"W x 21"D x 45"H Seat Depth: 19" Seat Height: 28" Footrest Height: 10"

Cushion height may vary from 1/2 to 1 inch.