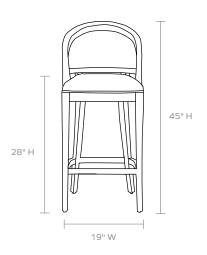

### DIMENSIONS

19"W x 21"D x 45"H Seat Depth: 19" Seat Height: 28" Footrest Height: 10"

Cushion height may vary from 1/2 to 1 inch.