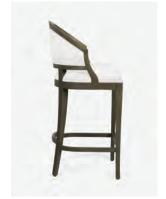

# SYLVIE BAR STOOL

The curved lines of our Sylvie chair provide a wonderful take on traditional seating. Solid hardwood frame with either a caned or upholstered back, this comfortable seating collection comes in a counter, bar, dining and lounge sizes. Shown in Alsek White. In-stock upholstered pieces have a 6-8 week lead time.

### DIMENSIONS

19"W x 21"D x 45"H Seat Depth: 19" Seat Height: 28" Footrest Height: 10"

Cushion height may vary from 1/2 to 1 inch.