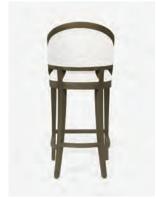

# SYLVIE BAR STOOL

The curved lines of our Sylvie chair provide a wonderful take on traditional seating. Solid hardwood frame with either a caned or upholstered back, this comfortable seating collection comes in a counter, bar, dining and lounge sizes. Shown in Alsek White. In-stock upholstered pieces have a 6-8 week lead time.

### DIMENSIONS

19"W x 21"D x 45"H Seat Depth: 19" Seat Height: 28" Footrest Height: 10"

Cushion height may vary from 1/2 to 1 inch.