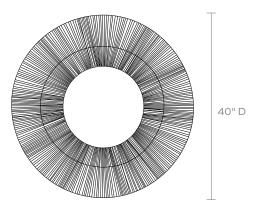

oryn's frame is crafted from thousands of strands of antique brass and iron that radiate in two curved layers—one convex, and one concave. It's a powerful presence in a dining room, bedroom, or foyer.

## MATERIAL

Iron Wire

#### **DIMENSIONS**

40"D

Outer Profile: n/a

#### REFLECTION AREA

N/A

## **TYPE OF HARDWARE**

D-RIng

Our mirrors are designed to be hung by a professional, usually by wire. Actual hanging specifics vary on a case by case basis and depend on several variables, including the mirror weight and wall type. Incorrect hanging can result in damage to the mirror or the wall. Made Goods is not responsible for damage due to incorrect hanging of our pieces.

## HANGING ORIENTATION

Portrait/Landscape

#### WEIGHT

23lbs

## MIRROR TYPE

Normal

## FINISH



Antiqued Brass