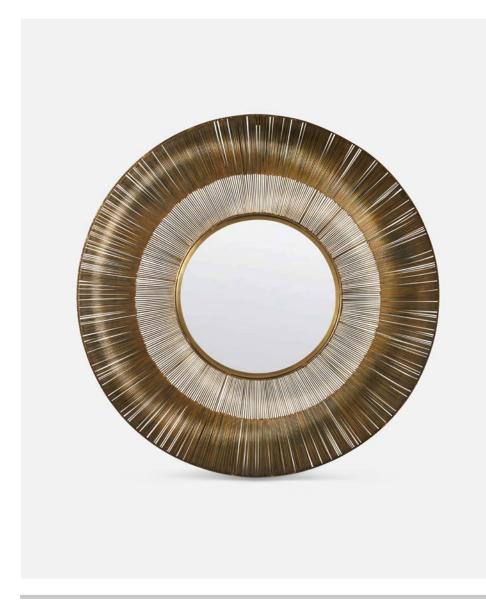

# **TORYN**

Toryn's frame is crafted from thousands of strands of antique brass and iron that radiate in two curved layers—one convex, and one concave. It's a powerful presence in a dining room, bedroom, or foyer.

## FINISH

Antiqued Brass