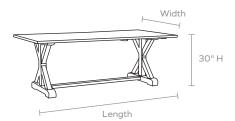

#### DIMENSIONS

- A. 72"L x 42"W x 30"H
- *B*. 88"L x 42"W x 30"H
- C. 110"L x 42"W x 30"H
- D. 132"L x 42"W x 30"H

#### LEG CLEARANCE

28"

#### LEG DISTANCE

- A. Front 50" Side - 27.5"
- B. Front 66" Side - 27.5"
- C. Front 81"
- Side 27.5"
- D. Front 103" Side - 27.5"