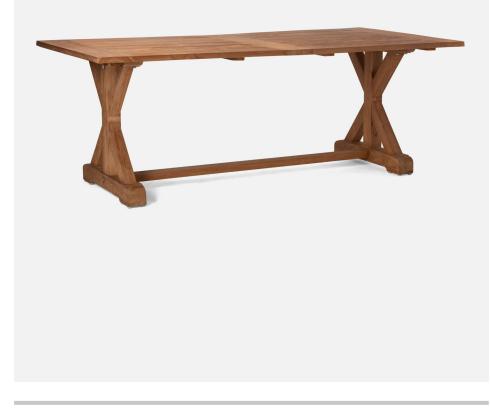

## ULYSSES DINING TABLE

Bold statements need not lack warmth. The Ulysses dining table, with its solid natural teak construction and hand-hewn farmhouse details, is as inviting as it is grand. Perfect for hosting intimate meals and memorable fetes alike, the heritage feel makes it destined to become a treasured heirloom.

#### MATERIAL

Teak

### FINISH

**Rustic Natural** 