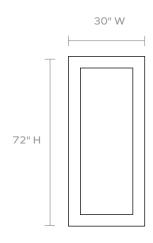

# **VASOS**

Rich, textured Brazilian wood mirror in full length.

# MATERIAL

Brazilian Wood

#### **DIMENSIONS**

30"W x 72"H Depth: 1.25"

#### **REFLECTION AREA**

20.25"W X 62"H

# **TYPE OF HARDWARE**

D Ring

Our mirrors are designed to be hung by a professional, usually by wire. Actual hanging specifics vary on a case by case basis and depend on several variables, including the mirror weight and wall type. Incorrect hanging can result in damage to the mirror or the wall. Made Goods is not responsible for damage due to incorrect hanging of our pieces.

### WEIGHT

54 lbs

## MIRROR TYPE

Beveled

### **FINISH**



Rustic Natural