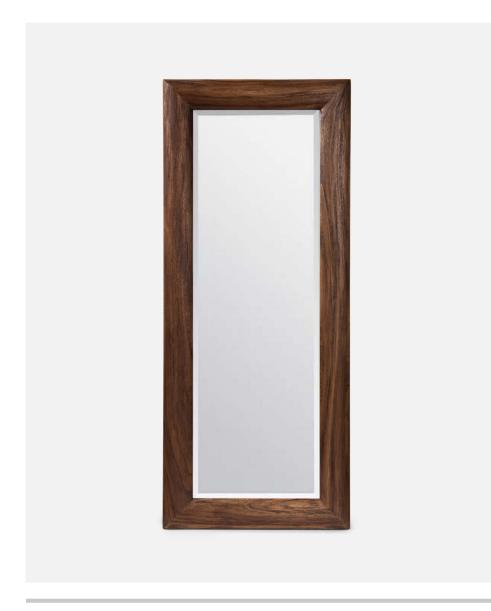

# **VASOS**

Rich, textured Brazilian wood mirror in full length.

# MATERIAL

Brazilian Wood

#### **REFLECTION AREA**

20.25"W X 62"H

## MIRROR TYPE

Beveled

### **FINISH**

Rustic Natural