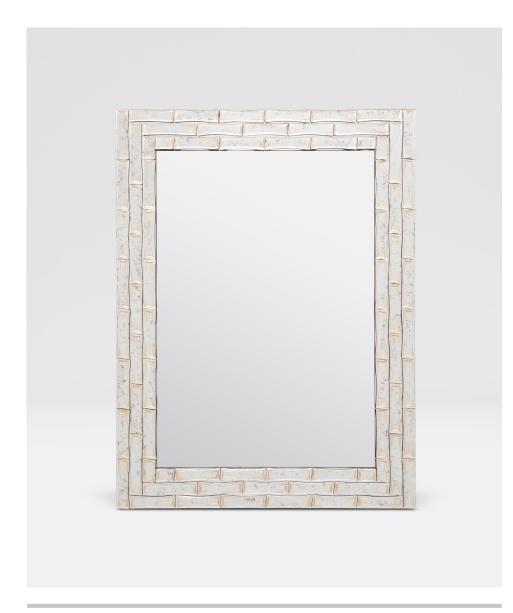

# **VERONICA**

Mirror is pieced to create a stylized bamboo border for the Venetian-style Veronica. Details are highlighted with subtle gold.

#### **DIMENSIONS**

30"W x 40"H Depth: 1"

## **REFLECTION AREA**

22"W x 32"H

## **FINISH**

Antiqued