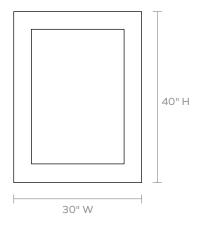

# **MADE GOODS**



# **VERONICA**

Mirror is pieced to create a stylized bamboo border for the Venetian-style Veronica. Details are highlighted with subtle gold.

# MATERIAL

Mirror

#### **DIMENSIONS**

30"W x 40"H Depth: 1"

## **REFLECTION AREA**

22"W x 32"H

## **TYPE OF HARDWARE**

D Ring

Our mirrors are designed to be hung by a professional, usually by wire. Actual hanging specifics vary on a case by case basis and depend on several variables, including the mirror weight and wall type. Incorrect hanging can result in damage to the mirror or the wall. Made Goods is not responsible for damage due to incorrect hanging of our pieces.

#### WEIGHT

36 lbs

#### **MIRROR TYPE**

Normal

## **FINISH**



Antiqued