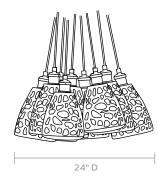

#### **DIMENSIONS**

7"D x 60"H 18"D x 60"H 24"D x 60"H Shade: 7"D x 8"H

#### WEIGHT

Shade weight: 1.5lbs

18" D

9 Lights