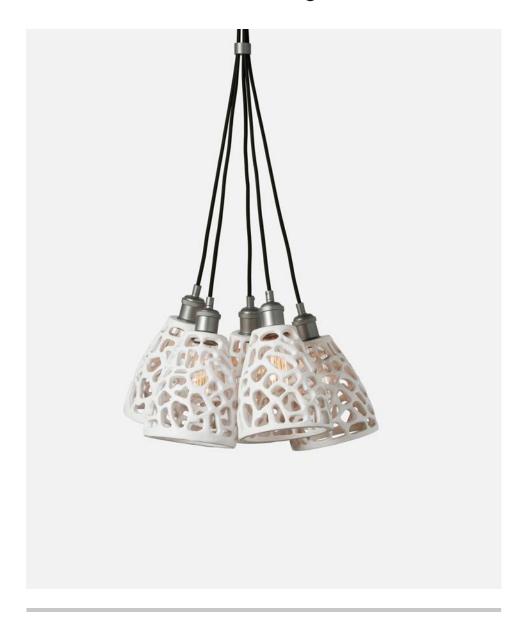

## **VICENTE**

Our Vicente pendant shade—handcrafted in flat white resin—is like suspended sculpture, with abstract, organic cut-outs for light to beam through.

#### **DIMENSIONS**

7"D x 60"H 18"D x 60"H 24"D x 60"H Shade: 7"D x 8"H

#### **NUMBER OF BULBS**

1 Light , 5 Lights, 9 Lights