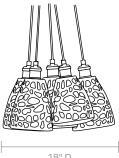

#### **DIMENSIONS**

7"D x 60"H 18"D x 60"H 24"D x 60"H Shade: 7"D x 8"H

#### WEIGHT

Shade weight: 1.5lbs

18" D

9 Lights