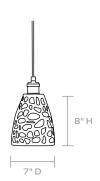

#### **DIMENSIONS**

7"D x 60"H 18"D x 60"H 24"D x 60"H Shade: 7"D x 8"H

#### WEIGHT

Shade weight: 1.5lbs

18" D

9 Lights