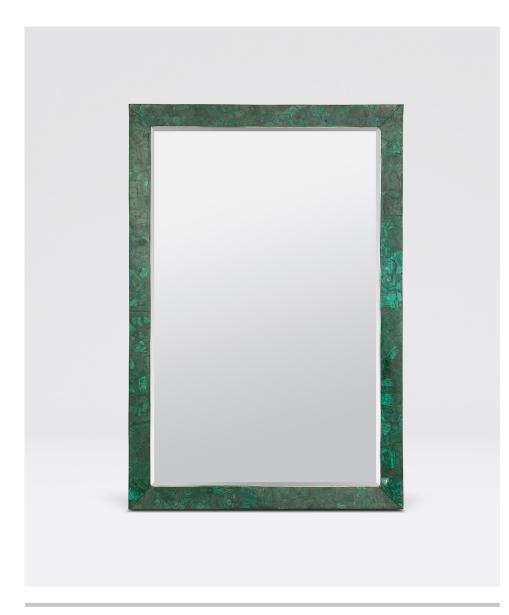

# VIVIAN

This simple and stunning rectangular mirror has a wide, two-inch border made entirely from malachite. Malachite is a semiprecious stone with banded light and dark green patterns that are one of a kind, giving it a unique, ornamental quality.

#### **MATERIAL**

Malachite

#### **DIMENSIONS**

26"W x 38"H Depth: 1"

#### **REFLECTION AREA**

22"W x 34"H

# MIRROR TYPE

Beveled