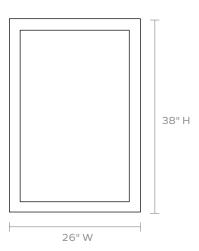

#### **DIMENSIONS**

26"W x 38"H Depth: 1"

#### **REFLECTION AREA**

22"W x 34"H