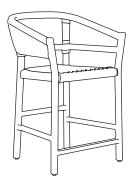

## NOT SUITABLE FOR FREEZING TEMPERATURES

MATERIAL Faux Wicker/Teak

**DIMENSIONS** 24"W x 23"D x 44"H

**ARM HEIGHT** 39.25″

**SEAT DEPTH** 18.5″

SEAT HEIGHT (NO CUSHION)

FOOT HEIGHT

11.75″