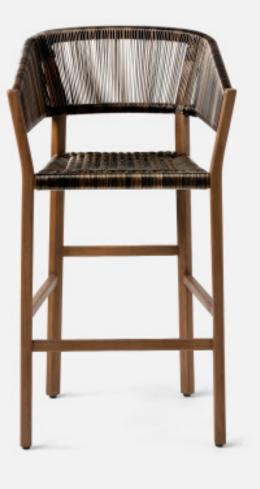

## WENTWORTH BAR STOOL

Rooted in Scandinavian design, the Wentworth elevated its inspiration by integrating woven elements, all-weather materials and contemporary proportions. Highly versatile, a dramatic palette of cool brown wood and deep espresso faux rattan lends for a sophisticated to modern setting.

## NOT SUITABLE FOR FREEZING TEMPERATURES

MATERIAL Faux Wicker/Teak

**DIMENSIONS** 24"W x 23"D x 44"H

**ARM HEIGHT** 39.25″

**SEAT DEPTH** 18.5″

SEAT HEIGHT (NO CUSHION)

FOOT HEIGHT

11.75″

## FINISH

Dark Espresso/Aged

Optic White Faux Wicker/Gray Teak