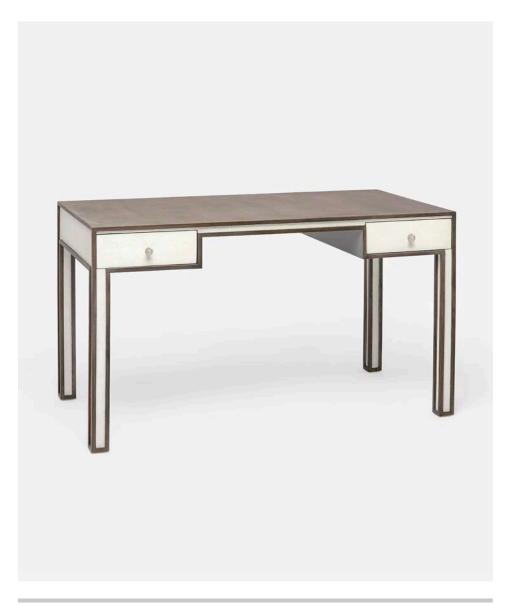

# **WOLFRED**

Gray-stained oak and vintage faux shagreen make up the unexpected pairing that creates the Wolfred's defined look. The pared down silhouette is highlighted by the wood trim; shagreen adds a contrasting texture. Silver hardware finishes the piece.

#### MATERIAL

Vintage Faux Shagreen/Oak

# **FINISH**

Pristine/Gray Stained