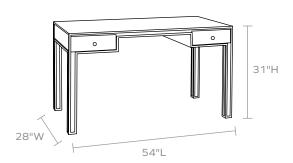

#### **DIMENSIONS**

54"L x 28"W x 31"H Leg Clearance: 29"

Leg Clearance Left and Right Side: 24.75"