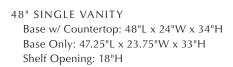

## Sizes & Dimensions:

28" POWDER ROOM VANITY Base w/ Countertop: 28"Lx22"Wx34"H Base Only: 27.25"L x 21.75"W x 33"H Shelf Opening: 18"H

36"L

36" SINGLE VANITY Base w/ Countertop: 36"Lx24"Wx34"H Base Only: 35.25"L x 23.75"W x 33"H Shelf Opening: 18"H