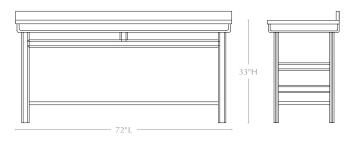

## 60" DOUBLE VANITY

Base w/ Countertop: 60"L x 24"W x 34"H Base Only: 59.25"L x 23.75"W x 33"H Shelf Opening: 18"H Drawer Heights: N/A # of Knobs: 0

72" DOUBLE VANITY Base w/ Countertop: 72"Lx24"Wx34"H Base Only: 71.25"L x 23.75"W x 33"H Shelf Opening: 18"H