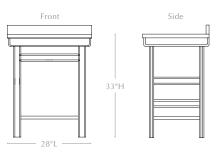

## Sizes & Dimensions:

28" POWDER ROOM VANITY Base w/ Countertop: 28"Lx22"Wx34"H Base Only: 27.25"L x 21.75"W x 33"H Shelf Opening: 18"H

36"L

36" SINGLE VANITY Base w/ Countertop: 36"Lx24"Wx34"H Base Only: 35.25"L x 23.75"W x 33"H Shelf Opening: 18"H

33"H

## 60" DOUBLE VANITY

Base w/ Countertop: 60"L x 24"W x 34"H Base Only: 59.25"L x 23.75"W x 33"H Shelf Opening: 18"H Drawer Heights: N/A # of Knobs: 0

72" DOUBLE VANITY Base w/ Countertop: 72"Lx24"Wx34"H Base Only: 71.25"L x 23.75"W x 33"H Shelf Opening: 18"H