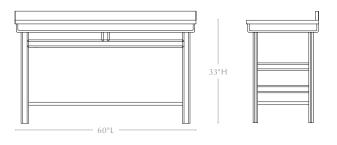

## 60" DOUBLE VANITY

Base w/ Countertop: 60"L x 24"W x 34"H Base Only: 59.25"L x 23.75"W x 33"H Shelf Opening: 18"H Drawer Heights: N/A # of Knobs: 0

72" DOUBLE VANITY Base w/ Countertop: 72"Lx24"Wx34"H Base Only: 71.25"L x 23.75"W x 33"H Shelf Opening: 18"H