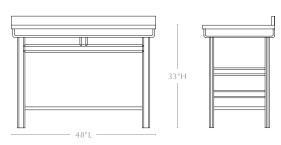

## Sizes & Dimensions:

28" POWDER ROOM VANITY Base w/ Countertop: 28"Lx22"Wx34"H Base Only: 27.25"L x 21.75"W x 33"H Shelf Opening: 18"H

36"L

36" SINGLE VANITY Base w/ Countertop: 36"Lx24"Wx34"H Base Only: 35.25"L x 23.75"W x 33"H Shelf Opening: 18"H