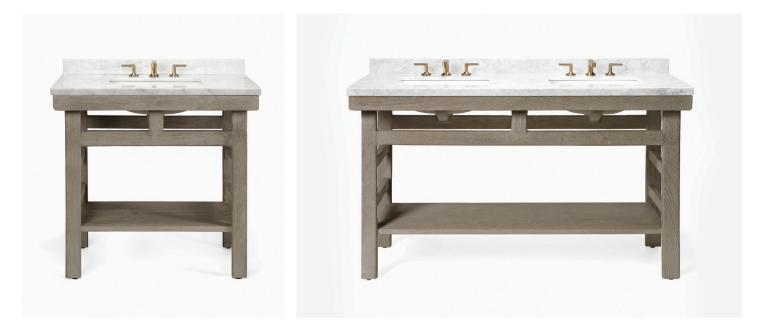

# MALACHI FREESTANDING VANITY

Sneaking into a room with suave, subtle sophistication, our collection of Malachi freestanding vanities adds understated elegance to any room. Crafted from strong, decadent mango wood, each vanity entices with clean modern lines and an assortment of countertops to choose from. Water resistant and strong, these vanities are not only aesthetically pleasing and textured—they are also incredibly durable and can withstand any elements that come their way. Each vanity comes in a variety of finishes with round wooden edges matching the console.

#### Shown: Light Gray Mango Wood

## Sizes & Dimensions:

28" POWDER ROOM VANITY Base w/ Countertop: 28"Lx22"Wx34"H Base Only: 27.25"L x 21.75"W x 33"H Shelf Opening: 18"H

36"L

36" SINGLE VANITY Base w/ Countertop: 36"Lx24"Wx34"H Base Only: 35.25"L x 23.75"W x 33"H Shelf Opening: 18"H

## 60" DOUBLE VANITY

Base w/ Countertop: 60"L x 24"W x 34"H Base Only: 59.25"L x 23.75"W x 33"H Shelf Opening: 18"H Drawer Heights: N/A # of Knobs: 0

72" DOUBLE VANITY Base w/ Countertop: 72"Lx24"Wx34"H Base Only: 71.25"L x 23.75"W x 33"H Shelf Opening: 18"H