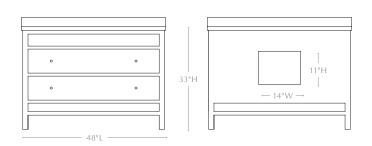

#### 48" SINGLE VANITY

Base w/ Countertop: 48"Lx24"Wx34"H Base Only: 47.25"L x 23.75"W x 33"H

Back Opening: 14"W x 11"H

# of Drawers: 2

Drawer Heights: 8"H/8"H

# of Knobs: 4