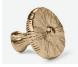

### Standard Isla Vanity Knobs: ZAIRE

Polished Brass

Antiqued Brass

Antiqued Nickel Brass

Nickel Brass

**Drawer Closing Mechanism:** Soft-Close

<sup>\*</sup>Variation to be expected

<sup>\*\*</sup>Available in single vanity sizes only