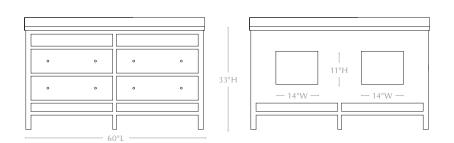

# 60" DOUBLE VANITY

Base w/ Countertop: 60"Lx24"Wx34"H Base Only: 59.25"L x 23.75"W x 33"H

Back Openings: 14"W x 11"H

# of Drawers: 4

Drawer Heights: 8"H/8"H

# of Knobs: 8