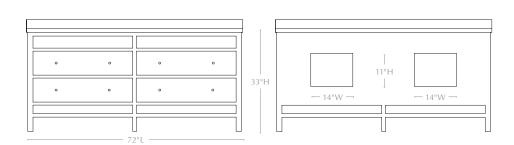

# 72" DOUBLE VANITY

Base w/ Countertop: 72"Lx24"Wx34"H Base Only: 71.25"L x 23.75"W x 33"H

Back Openings: 14"W x 11"H

# of Drawers: 4

Drawer Heights: 8"H/8"H

# of Knobs: 8