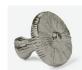

### Standard Isla Vanity Knobs: ZAIRE

Polished Brass

Antiqued Brass

Antiqued Nickel Brass

Nickel Brass

**Drawer Closing Mechanism:** Soft-Close

<sup>\*</sup>Variation to be expected

<sup>\*\*</sup>Available in single vanity sizes only