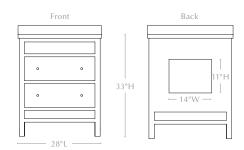

### 28" POWDER ROOM VANITY

Base w/ Countertop: 28"Lx22"Wx34"H Base Only: 27.25"L x 21.75"W x 33"H

Back Opening: 14"Wx11"H

# Of Drawers: 2

Drawer Heights: 8"H/8"H

# of Knobs: 4