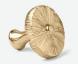

### Standard Isla Vanity Knobs: ZAIRE

Polished Brass

Antiqued Brass

Antiqued Nickel Brass

Nickel Brass

**Drawer Closing Mechanism:** Soft-Close

<sup>\*</sup>Variation to be expected

<sup>\*\*</sup>Available in single vanity sizes only