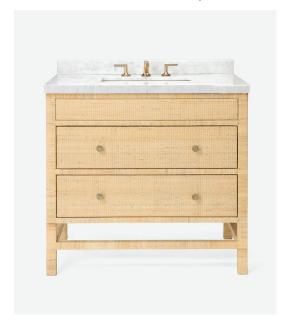

# ISLA FREESTANDING VANITY

Our new Isla collection of freestanding vanities exudes Southern charm and understated elegance.

Each vanity is artisanally crafted from strong, peeled rattan handwoven into an all-over crisscross pattern. Neutral finishes and naturally occurring knob variations give the line a light and organic look.

Perfectly suited for the most extravagant or relaxed bathrooms—or any style in between.

Shown: Natural Peeled Rattan

# 36" SINGLE VANITY

Base w/ Countertop: 36"Lx24"Wx34"H Base Only: 35.25"L x 23.75"W x 33"H

Back Opening: 14"Wx11"H

# of Drawers: 2

Drawer Heights: 8"H/8"H

# of Knobs: 4