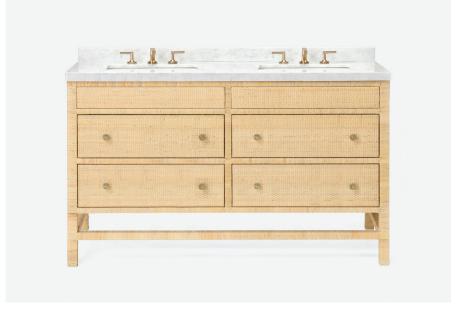

# ISLA FREESTANDING VANITY

Our new Isla collection of freestanding vanities exudes Southern charm and understated elegance.

Each vanity is artisanally crafted from strong, peeled rattan handwoven into an all-over crisscross pattern. Neutral finishes and naturally occurring knob variations give the line a light and organic look.

Perfectly suited for the most extravagant or relaxed bathrooms—or any style in between.

Shown: Natural Peeled Rattan

# 60" DOUBLE VANITY

Base w/ Countertop: 60"Lx24"Wx34"H Base Only: 59.25"L x 23.75"W x 33"H

Back Openings: 14"W x 11"H

# of Drawers: 4

Drawer Heights: 8"H/8"H

# of Knobs: 8