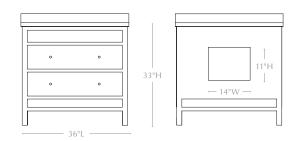

# 36" SINGLE VANITY

Base w/ Countertop: 36"Lx24"Wx34"H Base Only: 35.25"L x 23.75"W x 33"H

Back Opening: 14"Wx11"H

# of Drawers: 2

Drawer Heights: 8"H/8"H

# of Knobs: 4