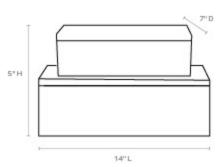

# **AGNES**

OBJAGNESBXVMS2 MG060157

AGNES, Box, S/2, Multicolor Pixel, Reconstituted Veneer.

Add a splash of color with our Agnes box set. Handcrafted from artistically rendered wood veneer, the multicolored pixel finish is applied over a solid wood base. Each box is lined with black velvet with a hinge closure. Due to variations in color, texture, and grain patterns, no two patterns are exactly alike. Sunlight and other environmental factors contribute to the one-of-a-kind intricacies of each piece.

## MATERIAL

Reconstituted Veneer

#### **DIMENSIONS**

11"L x 6"W x 4"H

### SOLD

Set of 2

#### WEIGHT

6.61 lbs

# FINISHES



Multicolor Pixel