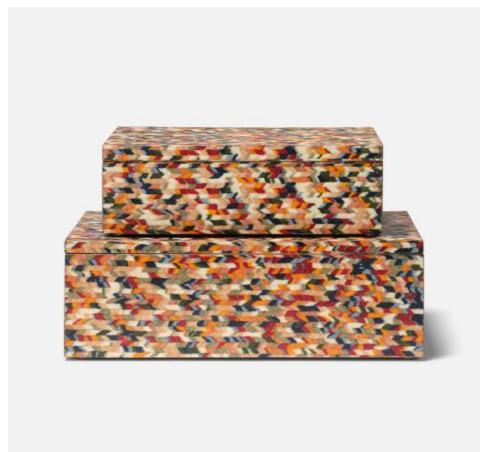

# **AGNES**

OBJAGNESBXVMS2 MG060157

AGNES, Box, S/2, Multicolor Pixel, Reconstituted Veneer.

Add a splash of color with our Agnes box set. Handcrafted from artistically rendered wood veneer, the multicolored pixel finish is applied over a solid wood base. Each box is lined with black velvet with a hinge closure. Due to variations in color, texture, and grain patterns, no two patterns are exactly alike. Sunlight and other environmental factors contribute to the one-of-a-kind intricacies of each piece.

#### **DIMENSIONS**

11"L x 6"W x 4"H

### SOLD

Set of 2

# FINISHES

Multicolor Pixel